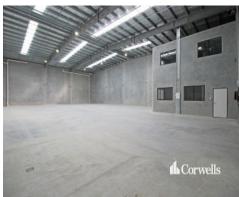

## For Lease

- 825sqm total building area
- Incl. 647.1sqm clearspan warehouse
- Incl. 59.9sqm ground floor office with lunchroom, toilets and shower
- Incl. 118sqm first floor office with lunchroom and toilets
- Access to warehouse via 6m wide x 6m high roller door
- Internal height of 7.5m rising to 8.4m underbeam
- Concrete hardstand with security fencing to front of tenancy
- Located in a High Impact Industry zoning
- Contact Exclusive Agent Corwells to inspect