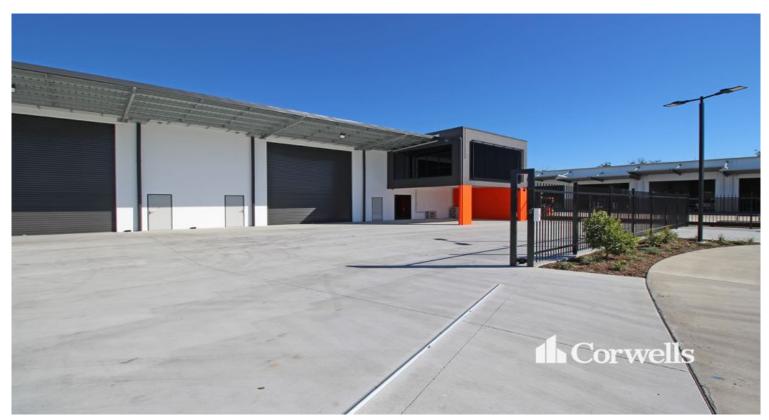

## New 825sqm Warehouse and Office

## Building 5/83 Burnside Road Stapylton QLD 4207

## For Lease

- 825sqm total building area
- Incl. 647.1sqm clearspan warehouse
- Incl. 59.9sqm ground floor office with lunchroom, toilets and shower
- Incl. 118sqm first floor office with lunchroom and toilets
- Access to warehouse via 6m wide x 6m high roller door
- Internal height of 7.5m rising to 8.4m underbeam
- Concrete hardstand with security fencing to front of tenancy
- Located in a High Impact Industry zoning
- Contact Exclusive Agent Corwells to inspect