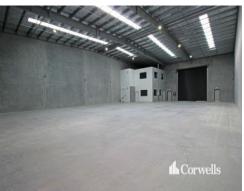

## For Lease

- 825sqm total building area
- Incl. 647.1sqm clearspan warehouse
- Incl. 59.9sqm ground floor office with lunchroom, toilets and shower
- Incl. 118sqm first floor office with lunchroom and toilets
- Access to warehouse via 6m wide x 6m high roller door
- Internal height of 7.5m rising to 8.4m underbeam
- Concrete hardstand with security fencing to front of tenancy
- Located in a High Impact Industry zoning
- Contact Exclusive Agent Corwells to inspect