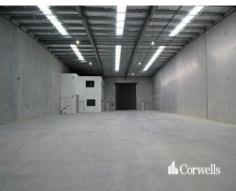

## For Lease

- 825sqm total building area
- Incl. 647.1sqm clearspan warehouse
- Incl. 59.9sqm ground floor office with lunchroom, toilets and shower
- Incl. 118sqm first floor office with lunchroom and toilets
- Access to warehouse via 6m wide x 6m high roller door
- Internal height of 7.5m rising to 8.4m underbeam
- Concrete hardstand with security fencing to front of tenancy
- Located in a High Impact Industry zoning
- Contact Exclusive Agent Corwells to inspect