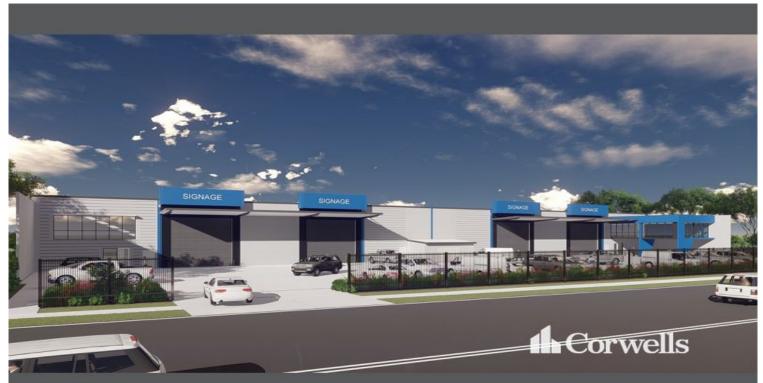

# **Quality Freestanding Industrial Facility**

### 60 Computer Road Yatala QLD 4207

### For Sale

- 3,106sqm\* of total building area on a 6,031sqm site
- Includes 2,822sqm\* of tilt panel warehouse
- Includes 284sqm\* of office, reception and amenities over two levels
- Minimum 7.5m internal clearance to beam
- 83m of frontage to Computer Road
- Ample hardstand accessed via dual crossover driveways
- Facility has the ability to be split into two separate tenancies
- Tenancy 1: 1,411.2sqm\*
- Tenancy 2: 1,694.6sqm\*

- Located within High Impact Industry zoning minutes from the M1 Pacific Motorway

Aspire Industrial Park is located less than 2km off the Pacific Motorway at Yatala, halfway between Brisbane and the Gold Coast. Aspire is easily accessible via Computer Road which has direct access to the Pacific Motorway. Aspire is located in the heart of the Gold Coast's Yatala Enterprise Area (YEA).