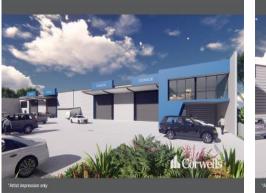

\*Artist impression only



# Arbareasa di

# **Quality Freestanding Industrial Facility**

### 60 Computer Road Yatala QLD 4207

### For Sale

- 3,106sqm\* of total building area on a 6,031sqm site
- Includes 2,822sqm\* of tilt panel warehouse
- Includes 284sqm\* of office, reception and amenities over two levels
- Minimum 7.5m internal clearance to beam
- 83m of frontage to Computer Road
- Ample hardstand accessed via dual crossover driveways
- Facility has the ability to be split into two separate tenancies
- Tenancy 1: 1,411.2sqm\*
- Tenancy 2: 1,694.6sqm\*

- Located within High Impact Industry zoning minutes from the M1 Pacific Motorway

Aspire Industrial Park is located less than 2km off the Pacific Motorway at Yatala, halfway between Brisbane and the Gold Coast. Aspire is easily accessible via Computer Road