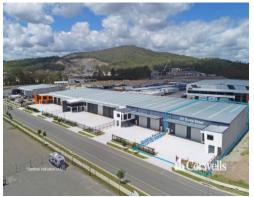

## For Lease

Corwells are pleased to present 23 Tonka Street, Yatala to the market for Lease. This new industrial facility is finished to a high standard and is a must to inspect.

The property has the following features:

- 1,162sqm total building area
- Incl. 966sqm warehouse area
- Incl. 65sqm ground floor office and amenities
- Incl. 131sqm first floor office and amenities
- Warehouse accessed via two front roller doors
- Completed to a high standard with quality finishes
- Front hardstand can be fenced and gated for own use
- 15 onsite carparks including three covered
- Small concrete hardstand to rear of the building
- Zoned Medium Impact Industry
- Contact Exclusive Agent Corwells Commercial Property to inspect