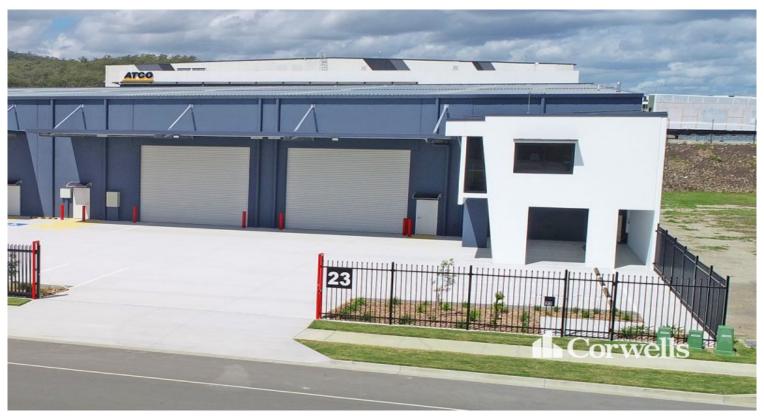

## For Lease

Corwells are pleased to present 23 Tonka Street, Yatala to the market for Lease. This new industrial facility is finished to a high standard and is a must to inspect.

The property has the following features:

- 1,162sqm total building area
- Incl. 966sqm warehouse area
- Incl. 65sqm ground floor office and amenities
- Incl. 131sqm first floor office and amenities
- Warehouse accessed via two front roller doors
- Completed to a high standard with quality finishes
- Front hardstand can be fenced and gated for own use
- 15 onsite carparks including three covered
- Small concrete hardstand to rear of the building
- Zoned Medium Impact Industry
- Contact Exclusive Agent Corwells Commercial Property to inspect