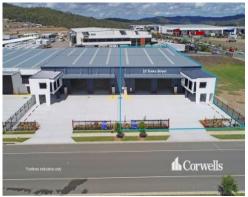

## For Lease

Corwells are pleased to present 23 Tonka Street, Yatala to the market for Lease. This new industrial facility is finished to a high standard and is a must to inspect.

The property has the following features:

- 1,162sqm total building area
- Incl. 966sqm warehouse area
- Incl. 65sqm ground floor office and amenities
- Incl. 131sqm first floor office and amenities
- Warehouse accessed via two front roller doors
- Completed to a high standard with quality finishes
- Front hardstand can be fenced and gated for own use
- 15 onsite carparks including three covered
- Small concrete hardstand to rear of the building
- Zoned Medium Impact Industry
- Contact Exclusive Agent Corwells Commercial Property to inspect