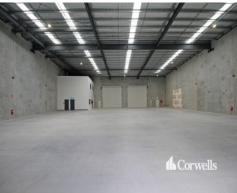

- 1,162sqm total building area
- Incl. 966sqm warehouse area
- Incl. 65sqm ground floor office and amenities
- Incl. 131sqm first floor office and amenities
- Warehouse accessed via two front roller doors
- Completed to a high standard with quality finishes
- Front hardstand can be fenced and gated for own use
- 15 onsite carparks including three covered
- Small concrete hardstand to rear of the building
- Zoned Medium Impact Industry
- Contact Exclusive Agent Corwells Commercial Property to inspect