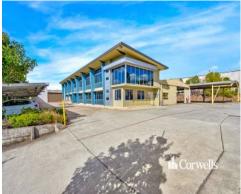

## For Sale

Corwells are pleased to offer to the market 28 Computer Road, Yatala for sale. The property boasts the following features:

- 4,303.9sqm total building area
- Incl. 936.3 of immaculate corporate office over two levels
- Incl. 3,367.6sqm of metal clad warehouse/factory area
- Versatile premises with multiple warehouse access points
- Office includes impressive foyer, cafe and amenities
- 8,000sqm total site area
- Dual driveway entry with potential drive through capability
- Located in a Medium Impact Industry zoning
- Surplus to Vendor's requirements
- Contact Exclusive Agents Corwells Commercial Property for the information memorandum