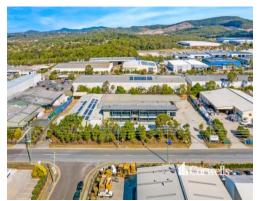

## 4,303.9sqm Factory and Office on 8,000sqm Site

28 Computer Road Yatala QLD 4207

## For Sale

Corwells are pleased to offer to the market 28 Computer Road, Yatala for sale. The property boasts the following features:

- 4,303.9sqm total building area
- Incl. 936.3 of immaculate corporate office over two levels
- Incl. 3,367.6sqm of metal clad warehouse/factory area
- Versatile premises with multiple warehouse access points
- Office includes impressive foyer, cafe and amenities
- 8,000sqm total site area
- Dual driveway entry with potential drive through capability
- Located in a Medium Impact Industry zoning
- Surplus to Vendor's requirements
- Contact Exclusive Agents Corwells Commercial Property for the information memorandum