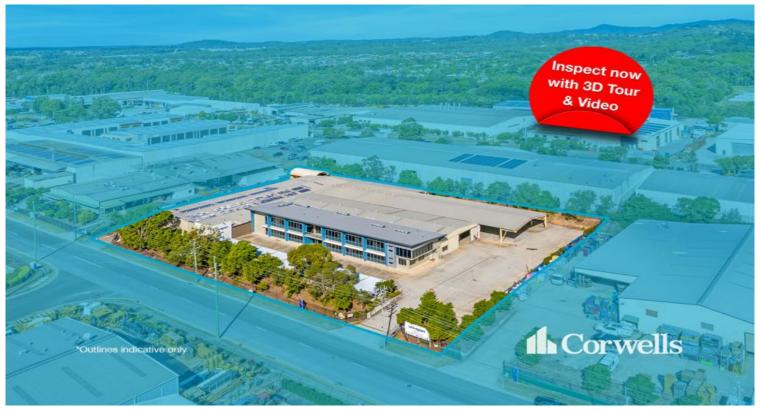

## 4,303.9sqm Factory and Office on 8,000sqm Site

28 Computer Road Yatala QLD 4207

## For Sale

Corwells are pleased to offer to the market 28 Computer Road, Yatala for sale. The property boasts the following features:

- 4,303.9sqm total building area
- Incl. 936.3 of immaculate corporate office over two levels
- Incl. 3,367.6sqm of metal clad warehouse/factory area
- Versatile premises with multiple warehouse access points
- Office includes impressive foyer, cafe and amenities
- 8,000sqm total site area
- Dual driveway entry with potential drive through capability
- Located in a Medium Impact Industry zoning
- Surplus to Vendor's requirements
- Contact Exclusive Agents Corwells Commercial Property for the information memorandum

Inspect the property now by viewing the 3D Tour here: https://my.matterport.com/show/?m=4izSLuiHu5g

PRICE GUIDE: Contact Exclusive Agents

Property ID: 1P5703
Suburb: Yatala
Property Type: Industrial
Land Size: 8000 sqm
Building Size: 4303 sqm