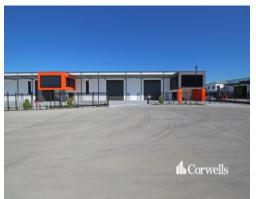

## **New Industrial Freestanding Buildings**

83 Burnside Road Stapylton QLD 4207

## For Lease

Corwells are pleased to present for lease 83 Burnside Road, Stapylton. This new industrial development offers the following buildings for lease;

Building 9: 1,431sqm - LEASED

Building 8: 1,552sqm - LEASED

Building 7: 1,609sqm - LEASED

Building 6: 998sqm - LEASED

Building 5: 825sqm - LEASED

Each building boasts the following features:

- Clearspan tilt panel warehouse with internal clearance up to 8.4m underbeam
- Corporate style offices over two levels
- Ground and first floor amenities within office areas
- Container height roller door access to warehouses with awning protection
- Fenced concrete hardstand to front of each building
- Access to each building via 12m wide cul-de-sac
- NBN and 3 phase power to each tenancy
- Natural gas in close proximity