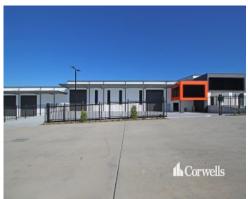

## **New Industrial Freestanding Buildings**

83 Burnside Road Stapylton QLD 4207

## For Lease

Corwells are pleased to present for lease 83 Burnside Road, Stapylton. This new industrial development offers the following buildings for lease;

Building 9: 1,431sqm - LEASED

Building 8: 1,552sqm - LEASED

Building 7: 1,609sqm - LEASED

Building 6: 998sqm - LEASED

Building 5: 825sqm - LEASED

Each building boasts the following features:

- Clearspan tilt panel warehouse with internal clearance up to 8.4m underbeam
- Corporate style offices over two levels
- Ground and first floor amenities within office areas
- Container height roller door access to warehouses with awning protection
- Fenced concrete hardstand to front of each building
- Access to each building via 12m wide cul-de-sac
- NBN and 3 phase power to each tenancy
- Natural gas in close proximity