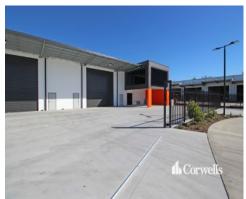

## **New Industrial Freestanding Buildings**

83 Burnside Road Stapylton QLD 4207

## For Lease

Corwells are pleased to present for lease 83 Burnside Road, Stapylton. This new industrial development offers the following buildings for lease;

Building 9: 1,431sqm - LEASED

Building 8: 1,552sqm - LEASED

Building 7: 1,609sqm - LEASED

Building 6: 998sqm - LEASED

Building 5: 825sqm - LEASED

Each building boasts the following features:

- Clearspan tilt panel warehouse with internal clearance up to 8.4m underbeam
- Corporate style offices over two levels
- Ground and first floor amenities within office areas
- Container height roller door access to warehouses with awning protection
- Fenced concrete hardstand to front of each building
- Access to each building via 12m wide cul-de-sac
- NBN and 3 phase power to each tenancy
- Natural gas in close proximity