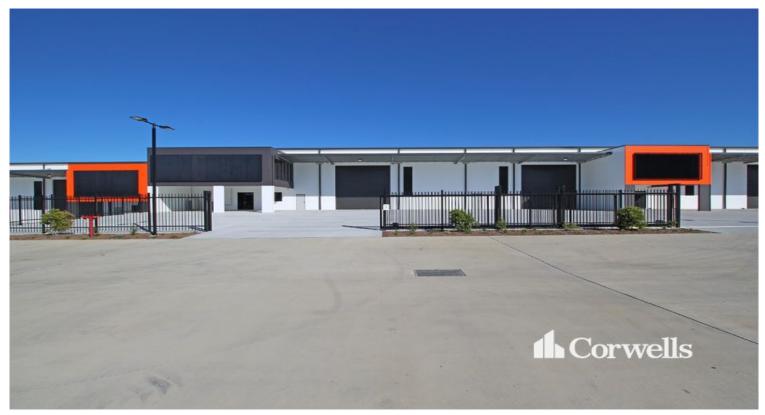

## **New Industrial Freestanding Buildings**

83 Burnside Road Stapylton QLD 4207

## For Lease

Corwells are pleased to present for lease 83 Burnside Road, Stapylton. This new industrial development offers the following buildings for lease;

Building 9: 1,431sqm - LEASED

Building 8: 1,552sqm - LEASED

Building 7: 1,609sqm - LEASED

Building 6: 998sqm - LEASED

Building 5: 825sqm - LEASED

Each building boasts the following features:

- Clearspan tilt panel warehouse with internal clearance up to 8.4m underbeam
- Corporate style offices over two levels
- Ground and first floor amenities within office areas
- Container height roller door access to warehouses with awning protection
- Fenced concrete hardstand to front of each building
- Access to each building via 12m wide cul-de-sac
- NBN and 3 phase power to each tenancy
- Natural gas in close proximity