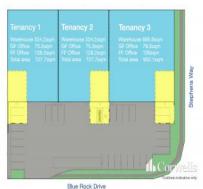

## **3 Functional Industrial Tenancies**

## For Lease

- Three highly functional tenancies
- Sizing range from 727.7sqm to 902.1sqm
- Each tenancy has office and amenities over two levels
- Dedicated truck loading/unloading bay
- Excellent natural lighting in each tenancy
- Ducted air-conditioing and quality finishes
- Fully fenced and secure complex
- Minimum 7.5m internal warehouse clearance
- No body corporate fees
- Completion expected mid September 2021
- Contact Exclusive Agent Corwells for further information