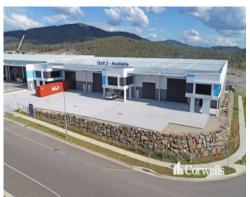

## For Lease

- Three highly functional tenancies
- Sizing range from 727.7sqm to 902.1sqm
- Each tenancy has office and amenities over two levels
- Dedicated truck loading/unloading bay
- Excellent natural lighting in each tenancy
- Ducted air-conditioing and quality finishes
- Fully fenced and secure complex
- Minimum 7.5m internal warehouse clearance
- No body corporate fees
- Completion expected mid September 2021
- Contact Exclusive Agent Corwells for further information