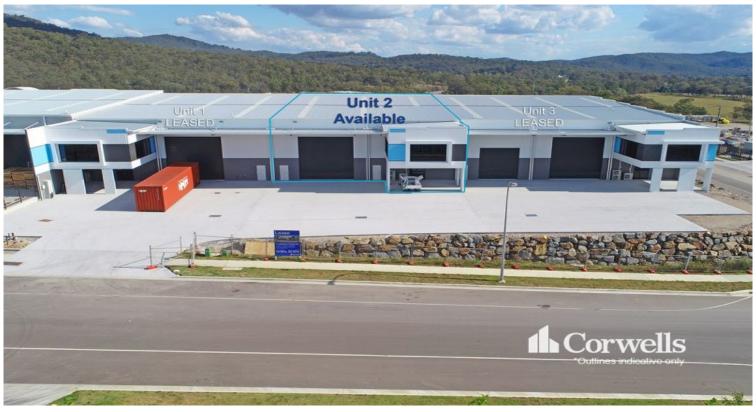

## For Lease

- Three highly functional tenancies
- Sizing range from 727.7sqm to 902.1sqm
- Each tenancy has office and amenities over two levels
- Dedicated truck loading/unloading bay
- Excellent natural lighting in each tenancy
- Ducted air-conditioing and quality finishes
- Fully fenced and secure complex
- Minimum 7.5m internal warehouse clearance
- No body corporate fees
- Completion expected mid September 2021
- Contact Exclusive Agent Corwells for further information