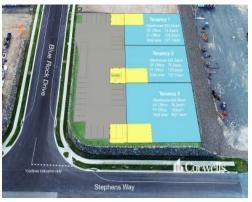

## **3 Functional Industrial Tenancies**

## For Lease

- Three highly functional tenancies
- Sizing range from 727.7sqm to 902.1sqm
- Each tenancy has office and amenities over two levels
- Dedicated truck loading/unloading bay
- Excellent natural lighting in each tenancy
- Ducted air-conditioing and quality finishes
- Fully fenced and secure complex
- Minimum 7.5m internal warehouse clearance
- No body corporate fees
- Completion expected mid September 2021
- Contact Exclusive Agent Corwells for further information