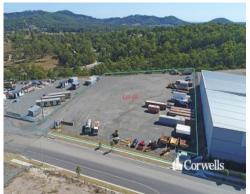

## **Functional Site with Large Frontage**

## Lot 49 Empire Estate Yatala QLD 4207

## For Sale

- Lot 49 7,912sqm usable area
- Impressive elevated flood free estate ?
- Excellent frontage to depth ratios for maximum site efficiency
- All lots are serviced with level 1 compaction
- Most lots are fenced, trimmed and compacted road base?
- Low Impact Industry zoning
- Wide internal roads for heavy vehicle articulation?
- All lots on-grade to the road with wide frontages?
- Titled lots, ready to purchase and start your project
- Be part of Empire Industrial Estate and join Caterpillar, STIHL, ATCO and Cope Sensitive Freight
- Contact Exclusive Agent Paul Bates for more information