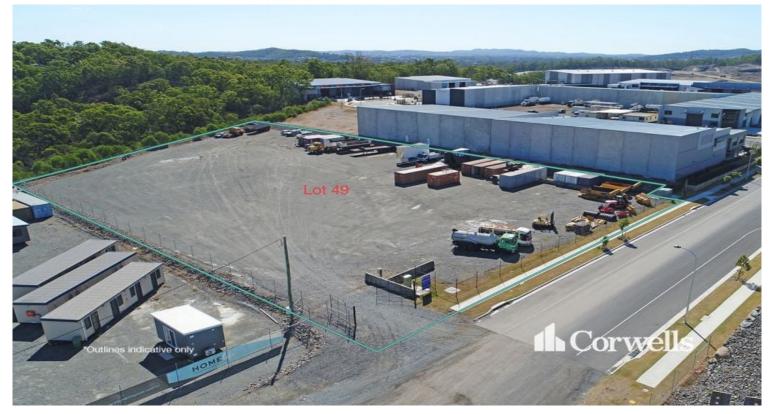

## **Functional Site with Large Frontage**

## Lot 49 Empire Estate Yatala QLD 4207

## For Sale

- Lot 49 7,912sqm usable area
- Impressive elevated flood free estate ?
- Excellent frontage to depth ratios for maximum site efficiency
- All lots are serviced with level 1 compaction
- Most lots are fenced, trimmed and compacted road base?
- Low Impact Industry zoning
- Wide internal roads for heavy vehicle articulation?
- All lots on-grade to the road with wide frontages?
- Titled lots, ready to purchase and start your project
- Be part of Empire Industrial Estate and join Caterpillar, STIHL, ATCO and Cope Sensitive Freight
- Contact Exclusive Agent Paul Bates for more information