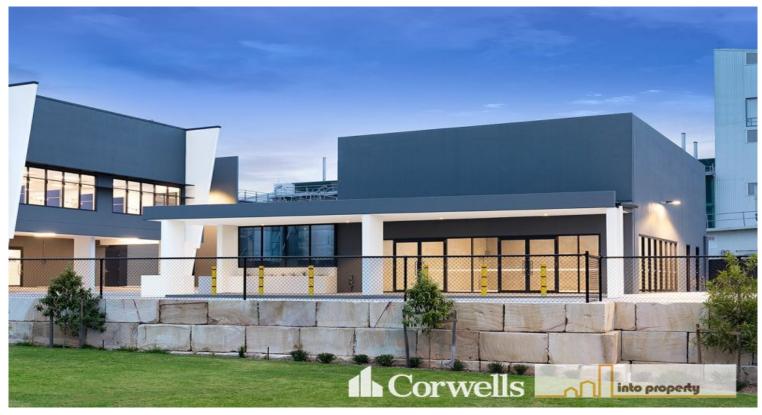

## Cafe Opportunity with Unbeatable Exposure

11/61-67 Cuthbert Drive Yatala QLD 4207

## For Sale/Lease

- Positioned on the M1 Motorway with unbeatable exposure
- 215sqm Cafe tenancy with store room and amenities  $% \left( 1\right) =\left( 1\right) \left( 1\right) \left$
- Incl. 45sqm covered alfresco dining area
- Complex benefits from 88 car parks including 16 allocated parks
- Elevated position with an abundance of exposure to the M1 Motorway
- Detailed information pack available upon request
- Never to be repeated, call now to discuss

M1 Business Park offers outstanding exposure to over 150,000\* vehicles per day on the M1 Pacific Highway and is located on the corner of Cuthbert Drive and Darlington Drive. The site is accessed via Exit 38 (Famous Yatala Pies) and Exit 41 in both north and south directions. This development is situated in the heart of the Yatala Enterprise Area between the two largest consumer markets of Brisbane and the Gold Coast.