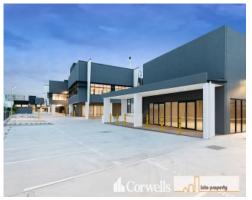

## Cafe Opportunity with Unbeatable Exposure

11/61-67 Cuthbert Drive Yatala QLD 4207

## For Sale/Lease

- Positioned on the M1 Motorway with unbeatable exposure
- 215sqm Cafe tenancy with store room and amenities  $% \left( 1\right) =\left( 1\right) \left( 1\right) \left$
- Incl. 45sqm covered alfresco dining area
- Complex benefits from 88 car parks including 16 allocated parks
- Elevated position with an abundance of exposure to the M1 Motorway
- Detailed information pack available upon request
- Never to be repeated, call now to discuss