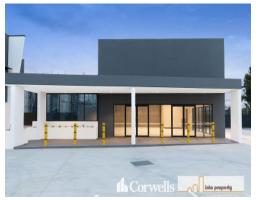

## Cafe Opportunity with Unbeatable Exposure

11/61-67 Cuthbert Drive Yatala QLD 4207

## For Sale/Lease

- Positioned on the M1 Motorway with unbeatable exposure
- 215sqm Cafe tenancy with store room and amenities  $% \left( 1\right) =\left( 1\right) \left( 1\right) \left$
- Incl. 45sqm covered alfresco dining area
- Complex benefits from 88 car parks including 16 allocated parks
- Elevated position with an abundance of exposure to the M1 Motorway
- Detailed information pack available upon request
- Never to be repeated, call now to discuss