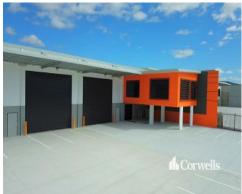

## For Lease

Each Tenancy boasts:

- 1,210sqm total building area
- Incl. 947sqm warehouse area (7.5m 10m internal height)
- Incl. 93.5sqm ground floor office and amenities
- Incl. 169.5sqm first floor office and amenities
- Amenities include toilets, shower and lunchroom
- Dual 6m x 6m wide roller doors
- 5 metre wide awning above roller doors
- Exclusive fenced and gated front concrete yard
- Can be leased individually or combined