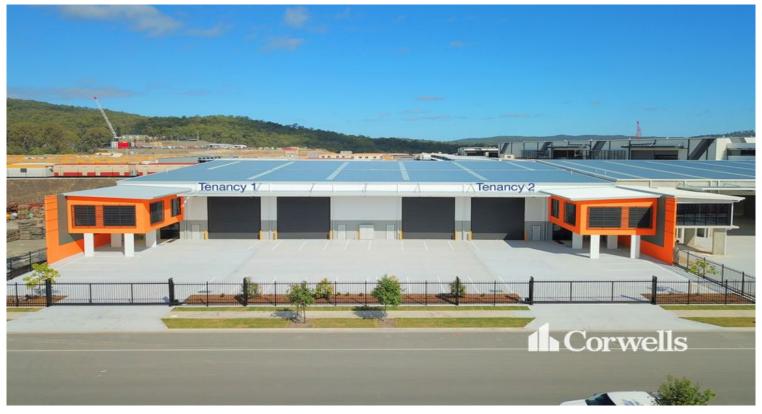

## New Duplex - Two 1,210sqm Warehouse & Office Facilities

13-15 Tonka Street Yatala QLD 4207

## For Lease

Each Tenancy boasts:

- 1,210sqm total building area
- Incl. 947sqm warehouse area (7.5m 10m internal height)
- Incl. 93.5sqm ground floor office and amenities
- Incl. 169.5sqm first floor office and amenities
- Amenities include toilets, shower and lunchroom
- Dual 6m x 6m wide roller doors
- 5 metre wide awning above roller doors
- Exclusive fenced and gated front concrete yard
- Can be leased individually or combined