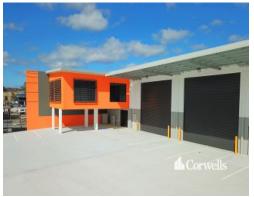

## For Lease

Each Tenancy boasts:

- 1,210sqm total building area
- Incl. 947sqm warehouse area (7.5m 10m internal height)
- Incl. 93.5sqm ground floor office and amenities
- Incl. 169.5sqm first floor office and amenities
- Amenities include toilets, shower and lunchroom
- Dual 6m x 6m wide roller doors
- 5 metre wide awning above roller doors
- Exclusive fenced and gated front concrete yard
- Can be leased individually or combined