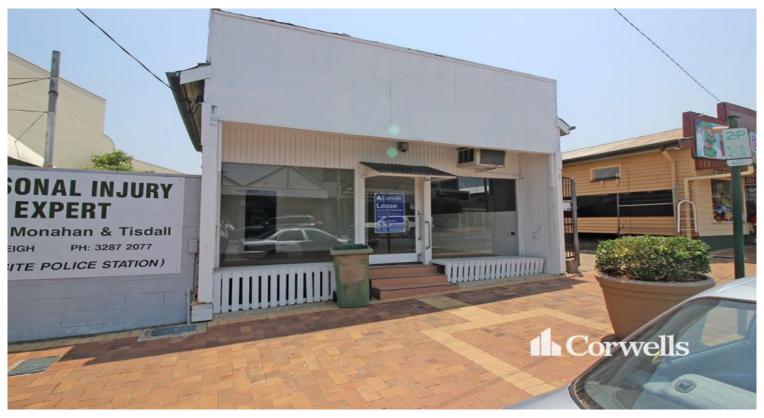

## **Retail Space with Excellent Exposure**

14A Main Street Beenleigh QLD 4207

## For Lease

- 84sqm total retail/office space
- Excellent frontage to Main street
- Large signage opportunity
- Huge amount of passing foot traffic
- Plenty of street parking
- Shared amenities
- Located in the heart of Beenleigh
- Contact Exclusive Agent for further information