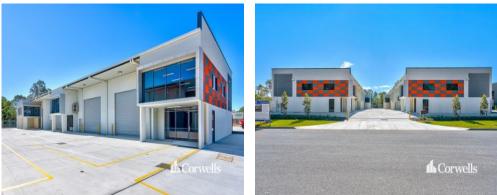

## For Lease

- Brand new industrial units for lease
- Each unit comprising clearspan warehouse and mezzanine office
- Unit sizes vary from 261.1sqm to 382.2sqm
- Warehouse accessed via one or more 5m wide  $x \mbox{ 5m high electric roller}$  doors
- Separate amenities and kitchenette for individual units
- Ample onsite parking plus undercover parking
- Highest quality units in Logan Village

This new industrial park offers the following units:

Unit 1: 382.2sqm - LEASED Unit 2: 274.2sqm - LEASED Unit 3: 261.1sqm - LEASED Unit 4: 261.1sqm - LEASED Unit 5: 274.2sqm - UNDER OFFER Unit 6: 382.2sqm - LEASED