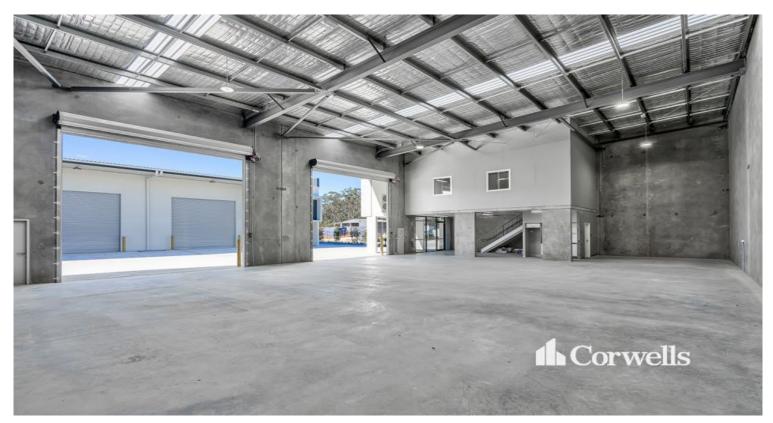

## For Lease

- Brand new industrial units for lease
- Each unit comprising clearspan warehouse and mezzanine office
- Unit sizes vary from 261.1sqm to 382.2sqm
- Warehouse accessed via one or more 5m wide  $x \mbox{ 5m high electric roller}$  doors
- Separate amenities and kitchenette for individual units
- Ample onsite parking plus undercover parking
- Highest quality units in Logan Village

This new industrial park offers the following units:

Unit 1: 382.2sqm - LEASED Unit 2: 274.2sqm - LEASED Unit 3: 261.1sqm - LEASED Unit 4: 261.1sqm - LEASED Unit 5: 274.2sqm - UNDER OFFER Unit 6: 382.2sqm - LEASED