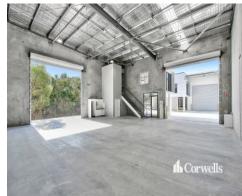

## For Lease

- Brand new industrial units for lease
- Each unit comprising clearspan warehouse and mezzanine office
- Unit sizes vary from 261.1sqm to 382.2sqm
- Warehouse accessed via one or more 5m wide  $x \mbox{ 5m high electric roller}$  doors
- Separate amenities and kitchenette for individual units
- Ample onsite parking plus undercover parking
- Highest quality units in Logan Village

This new industrial park offers the following units:

Unit 1: 382.2sqm - LEASED Unit 2: 274.2sqm - LEASED Unit 3: 261.1sqm - LEASED Unit 4: 261.1sqm - LEASED Unit 5: 274.2sqm - UNDER OFFER Unit 6: 382.2sqm - LEASED