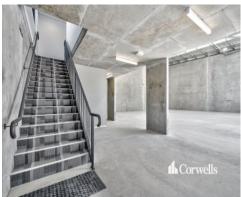

## For Lease

- 382.2sqm total building area
- Incl. 319.6sqm ground floor office/clearspan warehouse
- Incl. 62.6sqm concrete mezzanine office with ducted air-conditioning & carpet
- Warehouse accessed via 2x 5m wide by 5m high electric roller door
- Exclusive amenities and kitchenette
- Ample onsite parking
- Located in major growth corridor