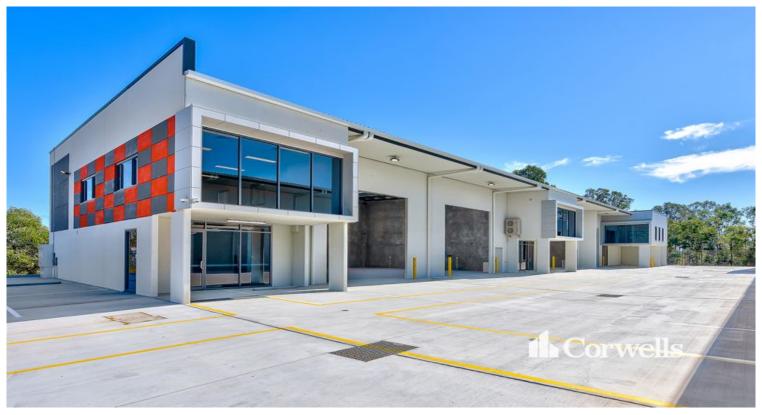

## State of the Art Industrial Unit

1/10 Industrial Avenue Logan Village QLD 4207

## For Lease

- 382.2sqm total building area
- Incl. 319.6sqm ground floor office/clearspan warehouse
- Incl. 62.6sqm concrete mezzanine office with ducted air-conditioning & carpet
- Warehouse accessed via 2x 5m wide by 5m high electric roller door
- Exclusive amenities and kitchenette
- Ample onsite parking
- Located in major growth corridor