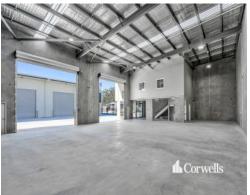

## For Lease

- 382.2sqm total building area
- Incl. 319.6sqm ground floor office/clearspan warehouse
- Incl. 62.6sqm concrete mezzanine office with ducted air-conditioning & carpet
- Warehouse accessed via 2x 5m wide by 5m high electric roller door
- Exclusive amenities and kitchenette
- Ample onsite parking
- Located in major growth corridor