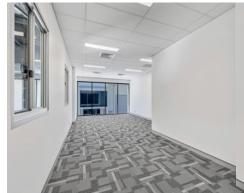

## For Lease

- 274.2sqm total building area
- Incl. 212.8sqm ground floor office and clearspan warehouse area
- Incl. 61.4sqm mezzanine office area
- Warehouse accessed via 5m wide x 5m high electric roller door
- Exclusive amenities and kitchenette
- Functional warehouse and office design
- Ample onsite parking
- Located in major growth corridor