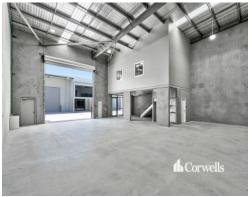

## For Lease

- 274.2sqm total building area
- Incl. 212.8sqm ground floor office and clearspan warehouse area
- Incl. 61.4sqm mezzanine office area
- Warehouse accessed via 5m wide x 5m high electric roller door
- Exclusive amenities and kitchenette
- Functional warehouse and office design
- Ample onsite parking
- Located in major growth corridor