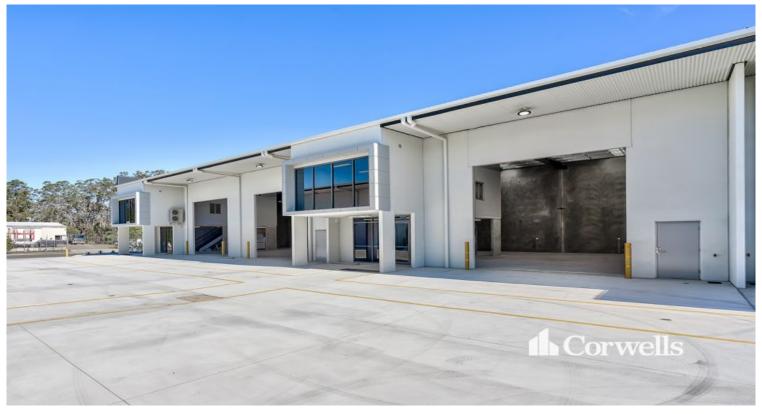

## **Brand New Industrial Unit**

2/10 Industrial Avenue Logan Village QLD 4207

## For Lease

- 274.2sqm total building area
- Incl. 212.8sqm ground floor office and clearspan warehouse area
- Incl. 61.4sqm mezzanine office area
- Warehouse accessed via 5m wide x 5m high electric roller door
- Exclusive amenities and kitchenette
- Functional warehouse and office design
- Ample onsite parking
- Located in major growth corridor