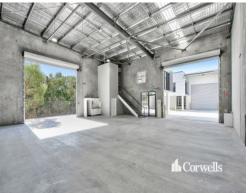

## For Lease

Open for Inspection Thursday 20th August between 7.30am - 9.30am

- 261.1sqm total building area
- Incl. 214.1sqm ground floor clearspan warehouse and office
- Incl. 47sqm mezzanine office area
- Exclusive rear yard accessed via 5m wide x 5m high roller door
- Warehouse accessed via 5m wide x 5m high roller door
- Exclusive amenities and kitchenette
- Ample onsite parking plus undercover parking