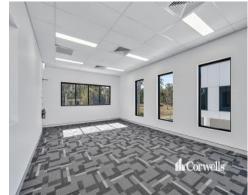

## For Lease

Open for Inspection Thursday 20th August between 7.30am - 9.30am

- 261.1sqm total building area
- Incl. 214.1sqm ground floor clearspan warehouse and office
- Incl. 47sqm mezzanine office area
- Exclusive rear yard accessed via 5m wide x 5m high roller door
- Warehouse accessed via 5m wide x 5m high roller door
- Exclusive amenities and kitchenette
- Ample onsite parking plus undercover parking