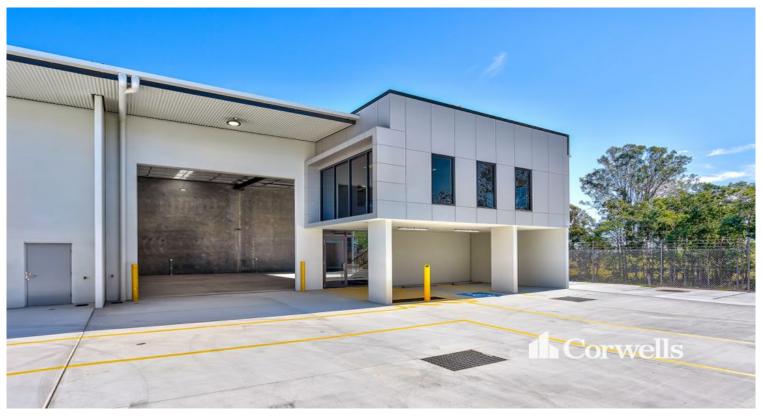

## 261.1sqm Warehouse and Office Unit

3/10 Industrial Avenue Logan Village QLD 4207

## For Lease

Open for Inspection Thursday 20th August between 7.30am - 9.30am

- 261.1sqm total building area
- Incl. 214.1sqm ground floor clearspan warehouse and office
- Incl. 47sqm mezzanine office area
- Exclusive rear yard accessed via 5m wide x 5m high roller door
- Warehouse accessed via 5m wide x 5m high roller door
- Exclusive amenities and kitchenette
- Ample onsite parking plus undercover parking