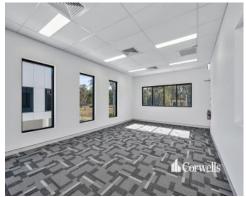

## For Lease

Open for Inspection Thursday 20th August between 7.30am - 9.30am

- 261.1sqm total building area
- Incl. 214.1sqm ground floor clearspan warehouse and office
- Incl. 47sqm mezzanine office area
- Exclusive rear yard accessed via 5m wide x 5m high electric roller door
- Warehouse accessed via 5m wide x 5m high electric roller door
- Separate amenities and kitchenette
- Ample onsite parking