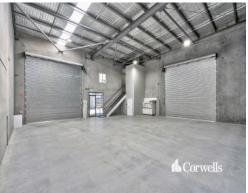

## For Lease

Open for Inspection Thursday 20th August between 7.30am - 9.30am

- 261.1sqm total building area
- Incl. 214.1sqm ground floor clearspan warehouse and office
- Incl. 47sqm mezzanine office area
- Exclusive rear yard accessed via 5m wide x 5m high electric roller door
- Warehouse accessed via 5m wide x 5m high electric roller door
- Separate amenities and kitchenette
- Ample onsite parking