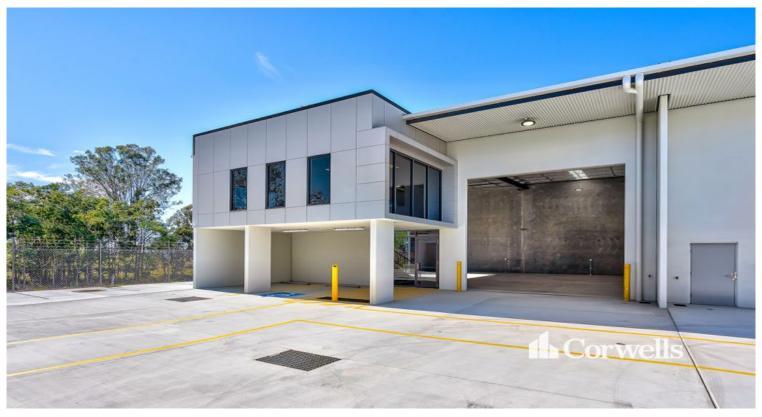

## **Brand New 261.1sqm Industrial Unit**

4/10 Industrial Avenue Logan Village QLD 4207

## For Lease

Open for Inspection Thursday 20th August between 7.30am - 9.30am

- 261.1sqm total building area
- Incl. 214.1sqm ground floor clearspan warehouse and office
- Incl. 47sqm mezzanine office area
- Exclusive rear yard accessed via 5m wide x 5m high electric roller door
- Warehouse accessed via 5m wide x 5m high electric roller door
- Separate amenities and kitchenette
- Ample onsite parking