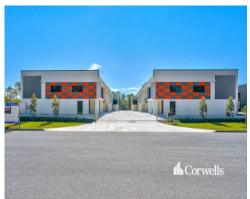

## For Lease

- 274.2sqm total building area
- Incl. 212.8sqm ground floor office and clearspan warehouse area
- Incl. 61.4sqm mezzanine office area
- Warehouse accessed via 5m wide x 5m high electric roller door
- Exclusive amenities and kitchenette
- Functional warehouse and office design
- Ample onsite parking
- Situated in major growth corridor

Logan Village is an expanding regional area approximately 40 minutes from the Brisbane CBD and 50 minutes from the Gold Coast CBD and Port of Brisbane. It is situated in a major growth corridor with surrounding suburbs including Yarrabilba, Jimboomba, Chambers Flat and Buccan.