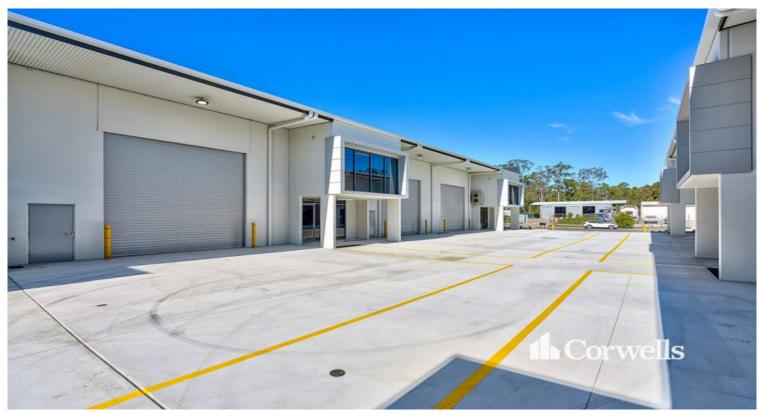

## For Lease

- 274.2sqm total building area
- Incl. 212.8sqm ground floor office and clearspan warehouse area
- Incl. 61.4sqm mezzanine office area
- Warehouse accessed via 5m wide x 5m high electric roller door
- Exclusive amenities and kitchenette
- Functional warehouse and office design
- Ample onsite parking
- Situated in major growth corridor

Logan Village is an expanding regional area approximately 40 minutes from the Brisbane CBD and 50 minutes from the Gold Coast CBD and Port of Brisbane. It is situated in a major growth corridor with surrounding suburbs including Yarrabilba, Jimboomba, Chambers Flat and Buccan.