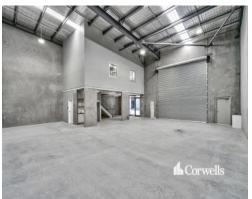

## For Lease

- 274.2sqm total building area
- Incl. 212.8sqm ground floor office and clearspan warehouse area
- Incl. 61.4sqm mezzanine office area
- Warehouse accessed via 5m wide x 5m high electric roller door
- Exclusive amenities and kitchenette
- Functional warehouse and office design
- Ample onsite parking
- Situated in major growth corridor