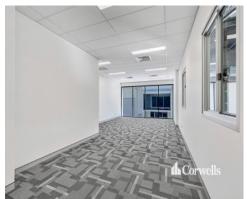

## For Lease

- 274.2sqm total building area
- Incl. 212.8sqm ground floor office and clearspan warehouse area
- Incl. 61.4sqm mezzanine office area
- Warehouse accessed via 5m wide x 5m high electric roller door
- Exclusive amenities and kitchenette
- Functional warehouse and office design
- Ample onsite parking
- Situated in major growth corridor