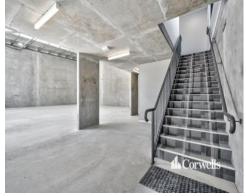

## For Lease

- 382.2sqm total building area
- Incl. 319.6sqm ground floor office/clearspan warehouse
- Incl. 62.6sqm mezzanine office floor area
- Warehouse accessed via 2 x 5m wide by 5m high electric roller doors
- Exclusive amenities and kitchenette
- Ample onsite parking
- Located in major growth corridor
- Contact Exclusive Agent