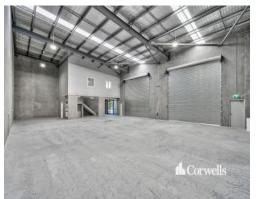

## For Lease

- 382.2sqm total building area
- Incl. 319.6sqm ground floor office/clearspan warehouse
- Incl. 62.6sqm mezzanine office floor area
- Warehouse accessed via 2 x 5m wide by 5m high electric roller doors
- Exclusive amenities and kitchenette
- Ample onsite parking
- Located in major growth corridor
- Contact Exclusive Agent