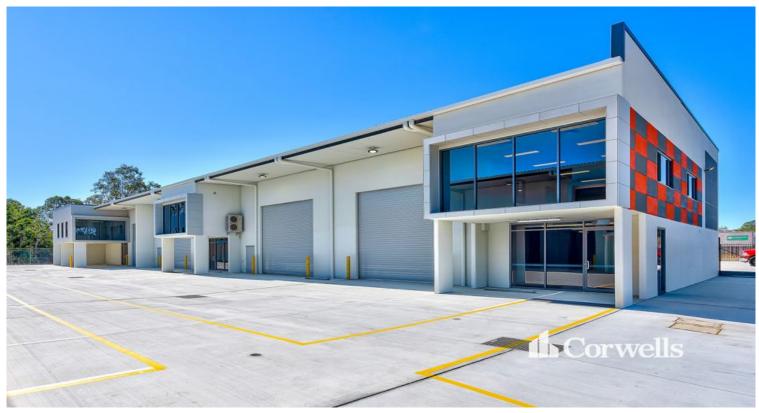

## **Brand New Industrial Unit**

6/10 Industrial Avenue Logan Village QLD 4207

## For Lease

- 382.2sqm total building area
- Incl. 319.6sqm ground floor office/clearspan warehouse
- Incl. 62.6sqm mezzanine office floor area
- Warehouse accessed via 2 x 5m wide by 5m high electric roller doors
- Exclusive amenities and kitchenette
- Ample onsite parking
- Located in major growth corridor
- Contact Exclusive Agent