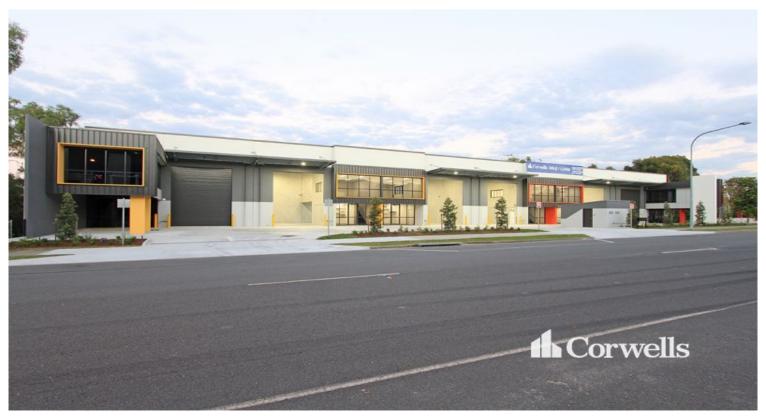

## **Brand New Industrial Warehouses**

## 180-186 Wayne Goss Drive Berrinba QLD 4117

## For Sale/Lease

- Six modern strata-titled units
- Warehouse sizes vary from 203.1sqm to 250.8sqm
- Air-conditioned corporate style mezzanine offices
- Clearspan tilt panel warehouses to maximise pallet racking
- Electric container height roller doors
- On-grade parking including some undercover
- Functional complex with dual crossovers
- Prominent signage
- Minutes to Logan and Gateway Motorways
- Centrally located between Brisbane, the Gold Coast and Ipswich

Unit 1 - 243.4sqm - SOLD

Unit 2 - 203.1sqm - SOLD

Unit 3 - 203.1sqm - SOLD

Unit 4 - 203.1sqm - SOLD

Unit 5 - 203.1sqm - SOLD

Unit 6 - 250.8sqm - SOLD

The above pricing is exclusive of GST and Outgoings.

Property ID: 1P5908
Suburb: Berrinba
Property Type: Industrial
Building Size: 203 sqm