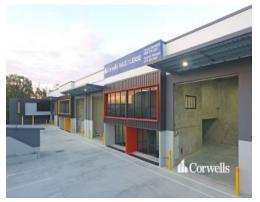

## **Brand New Industrial Warehouses**

## 180-186 Wayne Goss Drive Berrinba QLD 4117

## For Sale/Lease

- Six modern strata-titled units
- Warehouse sizes vary from 203.1sqm to 250.8sqm
- Air-conditioned corporate style mezzanine offices
- Clearspan tilt panel warehouses to maximise pallet racking
- Electric container height roller doors
- On-grade parking including some undercover
- Functional complex with dual crossovers
- Prominent signage
- Minutes to Logan and Gateway Motorways
- Centrally located between Brisbane, the Gold Coast and Ipswich