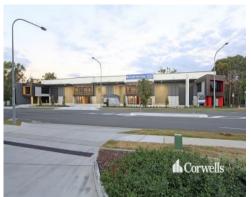

## **Brand New Industrial Warehouses**

## 180-186 Wayne Goss Drive Berrinba QLD 4117

## For Sale/Lease

- Six modern strata-titled units
- Warehouse sizes vary from 203.1sqm to 250.8sqm
- Air-conditioned corporate style mezzanine offices
- Clearspan tilt panel warehouses to maximise pallet racking
- Electric container height roller doors
- On-grade parking including some undercover
- Functional complex with dual crossovers
- Prominent signage
- Minutes to Logan and Gateway Motorways
- Centrally located between Brisbane, the Gold Coast and Ipswich