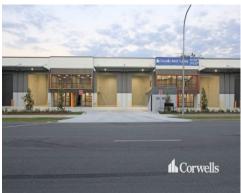

## **Brand New Industrial Warehouses**

## 180-186 Wayne Goss Drive Berrinba QLD 4117

## For Sale/Lease

- Six modern strata-titled units
- Warehouse sizes vary from 203.1sqm to 250.8sqm
- Air-conditioned corporate style mezzanine offices
- Clearspan tilt panel warehouses to maximise pallet racking
- Electric container height roller doors
- On-grade parking including some undercover
- Functional complex with dual crossovers
- Prominent signage
- Minutes to Logan and Gateway Motorways
- Centrally located between Brisbane, the Gold Coast and Ipswich