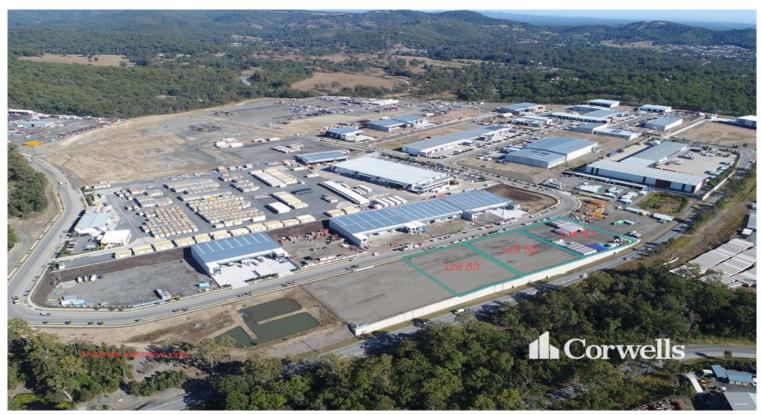

## Lot 51 Tonka Street Yatala QLD 4207

## For Sale/Lease

- Impressive elevated flood free estate ?
- Excellent frontage to depth ratios for maximum site efficiency
- All lots are serviced with level 1 compaction
- Most lots are fenced, trimmed and compacted road base?
- Medium Impact Industry Stage 6
- Wide internal roads for heavy vehicle articulation?
- All lots on-grade to the road with wide frontages?
- Titled lots, ready to purchase and start your project
- Be part of Empire Industrial Estate and join Caterpillar, STIHL, ATCO and Cope Sensitive Freight
- Contact Exclusive Agent Paul Bates for more information

## PRICE GUIDE: Contact Exclusive Agent

| Property ID:   | 1P5959                 |
|----------------|------------------------|
| Suburb:        | Yatala                 |
| Property Type: | Development            |
| Land Size:     | 3845 sqm               |
| Zoning:        | Medium Impact Industry |