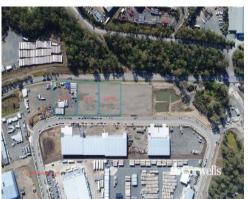

## Lot 51 Tonka Street Yatala QLD 4207

## For Sale/Lease

- Impressive elevated flood free estate ?
- Excellent frontage to depth ratios for maximum site efficiency
- All lots are serviced with level 1 compaction
- Most lots are fenced, trimmed and compacted road base?
- Medium Impact Industry Stage 6
- Wide internal roads for heavy vehicle articulation?
- All lots on-grade to the road with wide frontages?
- Titled lots, ready to purchase and start your project
- Be part of Empire Industrial Estate and join Caterpillar, STIHL, ATCO and Cope Sensitive Freight
- Contact Exclusive Agent Paul Bates for more information

## PRICE GUIDE: Contact Exclusive Agent

| Property ID:   | 1P5959                 |
|----------------|------------------------|
| Suburb:        | Yatala                 |
| Property Type: | Development            |
| Land Size:     | 3845 sqm               |
| Zoning:        | Medium Impact Industry |