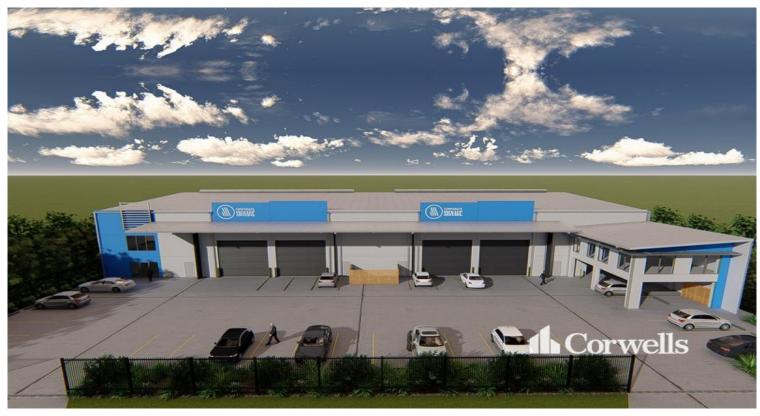

## New 2,578sqm Industrial Building

## 68 Computer Road Yatala QLD 4207

## For Lease

- 2,578sqm\* total building area
- Incl. 2,294sqm\* warehouse area
- Incl. 284sqm\* office and amenities over two levels
- Amenities include toilets, shower and lunchroom
- Four 5m x 5m wide roller doors
- 5 metre wide awning above roller doors
- Exclusive fenced and gated front concrete yard
- May suit manufacturing or warehousing
- Potential to install a gantry crane\*\*
- Located in High Impact Industry zoning
- Can be leased individually or combined
- Contact Exclusive Agents Corwells Commercial Property