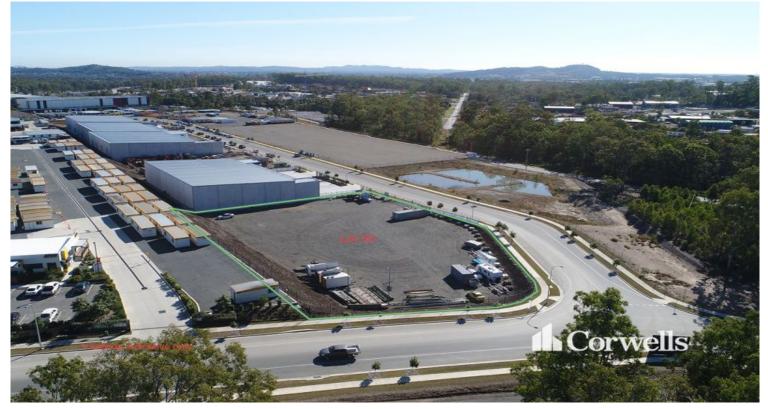

## 5,057sqm Industrial Land - Empire

#### 1 Lot 55 Tonka Street Yatala QLD 4207

#### For Sale

- Impressive elevated flood free estate ?
- Excellent frontage to depth ratios for maximum site efficiency
- All lots are serviced with level 1 compaction
- Most lots are fenced, trimmed and compacted road base?
- Medium Impact Industry Stage 6
- Wide internal roads for heavy vehicle articulation?
- All lots on-grade to the road with wide frontages?
- Titled lots, ready to purchase and start your project
- Be part of Empire Industrial Estate and join Caterpillar, STIHL, ATCO and Cope Sensitive Freight
- Contact Exclusive Agent Paul Bates for more information