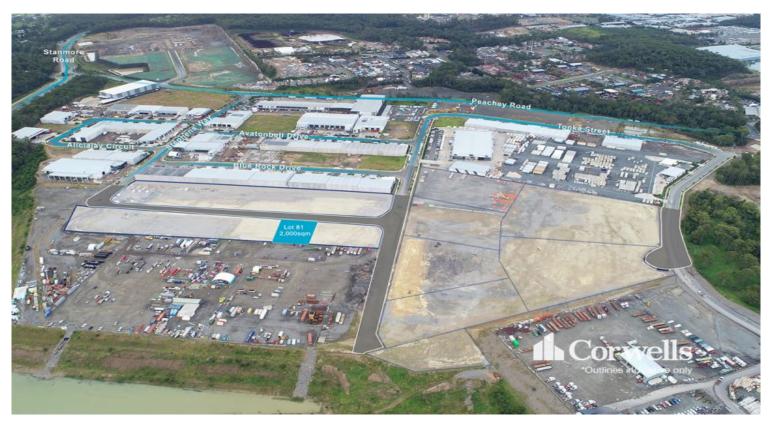

## Stage 7 Empire Industrial Estate Yatala QLD 4207

## For Sale

- Lot 81: Rare 2,000sqm individual site
- Delivered serviced, compacted and ready to build
- East facing 2,000sqm lot with 40m of frontage
- No batters with site on grade to the road
- 23m wide internal roads for heavy vehicle articulation
- Ideal frontage to depth ratio allowing maximum site efficiency
- Low Impact Industry suitable for a variety of uses
- Titles due March 2022 allowing time for building design and planning approvals
- Don't delay and secure the only 2,000sqm lot in YEA
- Contact Exclusive Agent Paul Bates for more information

## PRICE GUIDE: Contact Exclusive Agent

| Property ID:   | 1P6232              |
|----------------|---------------------|
| Suburb:        | Yatala              |
| Property Type: | Development         |
| Land Size:     | 2000 sqm            |
| Zoning:        | Low Impact Industry |