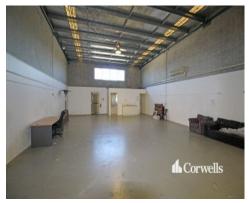

## For Lease

- 320sqm total building size
- Incl. 260sqm air-conditioned warehouse/showroom
- Incl. 60sqm storage mezzanine
- Large signage exposure to busy Brisbane Road
- Container height roller door
- Ample onsite parking
- 3 phase power
- Amenities and kitchenette