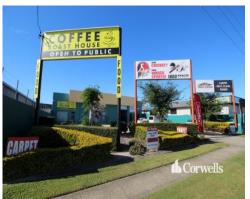

## 320sqm Warehouse/Showroom with Exposure to Brisbane Road

1/6 Ereton Drive Arundel QLD 4214

## For Lease

- 320sqm total building size
- Incl. 260sqm air-conditioned warehouse/showroom
- Incl. 60sqm storage mezzanine
- Large signage exposure to busy Brisbane Road
- Container height roller door
- Ample onsite parking
- 3 phase power
- Amenities and kitchenette