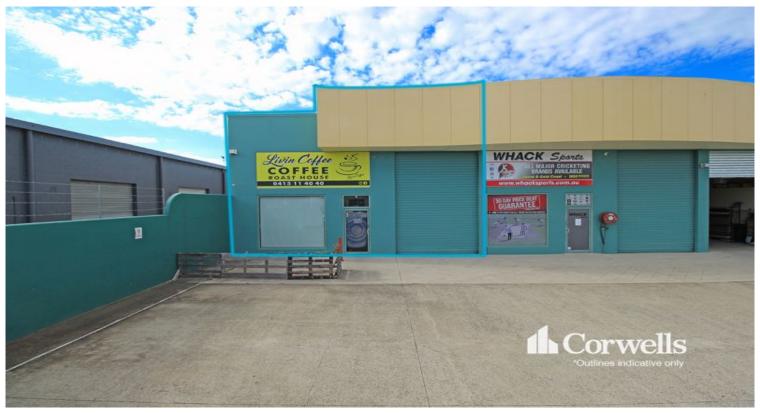

## 320sqm Warehouse/Showroom with Exposure to Brisbane Road

1/6 Ereton Drive Arundel QLD 4214

## For Lease

- 320sqm total building size
- Incl. 260sqm air-conditioned warehouse/showroom
- Incl. 60sqm storage mezzanine
- Large signage exposure to busy Brisbane Road
- Container height roller door
- Ample onsite parking
- 3 phase power
- Amenities and kitchenette