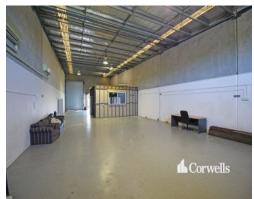

## For Lease

- 320sqm total building size
- Incl. 260sqm air-conditioned warehouse/showroom
- Incl. 60sqm storage mezzanine
- Large signage exposure to busy Brisbane Road
- Container height roller door
- Ample onsite parking
- 3 phase power
- Amenities and kitchenette