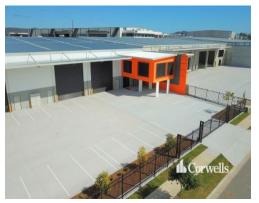

## **New 1,210sqm Industrial Facility**

## 2/13-15 Tonka Street Yatala QLD 4207

## For Lease

- 1,210sqm total building area
- Incl. 947sqm warehouse area (7.5m 10m internal height)
- Incl. 93.5sqm ground floor office and amenities
- Incl. 169.5sqm first floor office and amenities
- Amenities include toilets, shower and lunchroom
- Dual 6m x 6m wide roller doors
- 5 metre wide awning above roller doors
- Front hardstand can be fenced and gated for own use