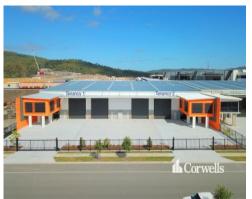

## **New 1,210sqm Industrial Facility**

## 2/13-15 Tonka Street Yatala QLD 4207

## For Lease

- 1,210sqm total building area
- Incl. 947sqm warehouse area (7.5m 10m internal height)
- Incl. 93.5sqm ground floor office and amenities
- Incl. 169.5sqm first floor office and amenities
- Amenities include toilets, shower and lunchroom
- Dual 6m x 6m wide roller doors
- 5 metre wide awning above roller doors
- Front hardstand can be fenced and gated for own use