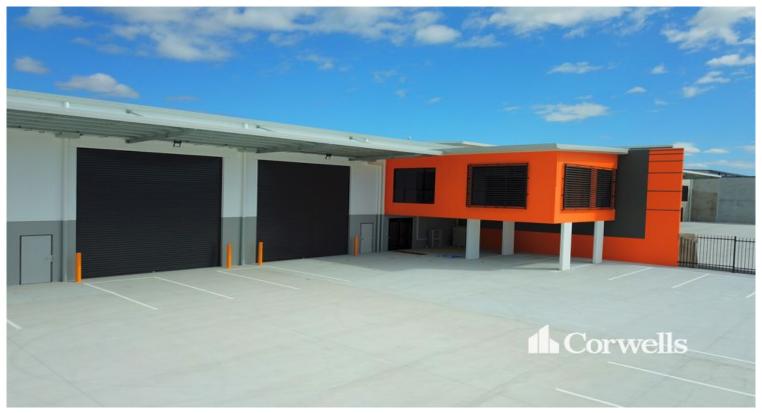

## **New 1,210sqm Industrial Facility**

## 2/13-15 Tonka Street Yatala QLD 4207

## For Lease

- 1,210sqm total building area
- Incl. 947sqm warehouse area (7.5m 10m internal height)
- Incl. 93.5sqm ground floor office and amenities
- Incl. 169.5sqm first floor office and amenities
- Amenities include toilets, shower and lunchroom
- Dual 6m x 6m wide roller doors
- 5 metre wide awning above roller doors
- Front hardstand can be fenced and gated for own use