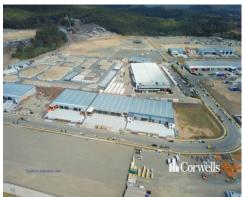

This property is situated in Empire Industrial Estate the largest industrial estate on the Gold Coast which forms part of the Yatala Enterprise Area. Ideally located between the two largest consumer markets of Brisbane and the Gold Coast with direct access from the M1 via Exit 38 and Exit 41 in both north and south directions. Empire Industrial Estate will contribute over a billion dollars to the Gold Coast economy and create thousands of jobs for surrounding areas.