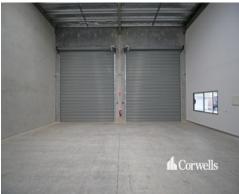

## For Lease

- 920sqm total building area
- Incl. 744sqm ground floor warehouse and reception
- Incl. 176sqm first floor air-conditioned office
- Two container height electric roller doors
- Close to M1 Motorway and Harbour Town Shopping Centre
- Separate amenities for office and warehouse
- Ample onsite car parking