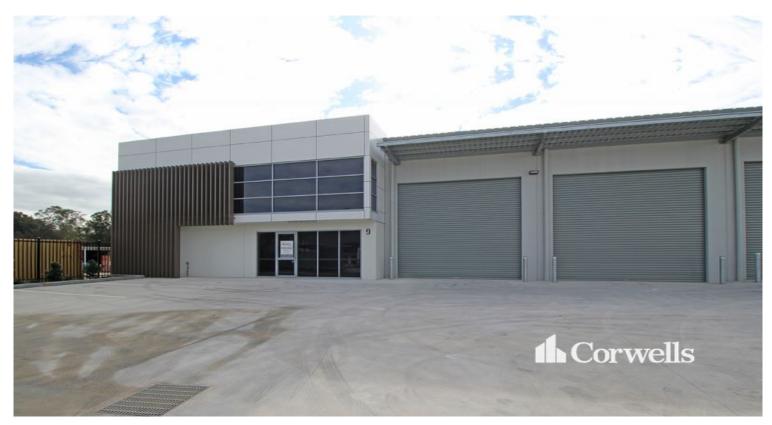

## 920sqm Warehouse and Office

## 9/604 Pine Ridge Road Arundel QLD 4214

## For Lease

- 920sqm total building area
- Incl. 744sqm ground floor warehouse and reception
- Incl. 176sqm first floor air-conditioned office
- Two container height electric roller doors
- Close to M1 Motorway and Harbour Town Shopping Centre
- Separate amenities for office and warehouse
- Ample onsite car parking