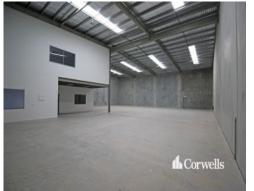

## For Lease

- 920sqm total building area
- Incl. 744sqm ground floor warehouse and reception
- Incl. 176sqm first floor air-conditioned office
- Two container height electric roller doors
- Close to M1 Motorway and Harbour Town Shopping Centre
- Separate amenities for office and warehouse
- Ample onsite car parking