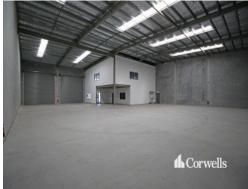

## For Lease

- 920sqm total building area
- Incl. 744sqm ground floor warehouse and reception
- Incl. 176sqm first floor air-conditioned office
- Two container height electric roller doors
- Close to M1 Motorway and Harbour Town Shopping Centre
- Separate amenities for office and warehouse
- Ample onsite car parking