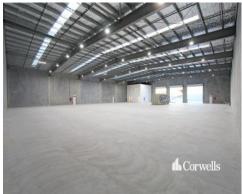

## For Sale/Lease

19-21 Ironstone Road, Berrinba

- 1,784sqm industrial building
- 1,635sqm of clearspan warehouse
- 149sqm of corporate office over two levels
- Multiple container height roller doors
- Ample onsite parking and set down areas
- Minimum 7.5m internal height
- Minutes to the Logan Motorway
- Secure today as these will not last
- Contact the Marketing Agent to discuss today