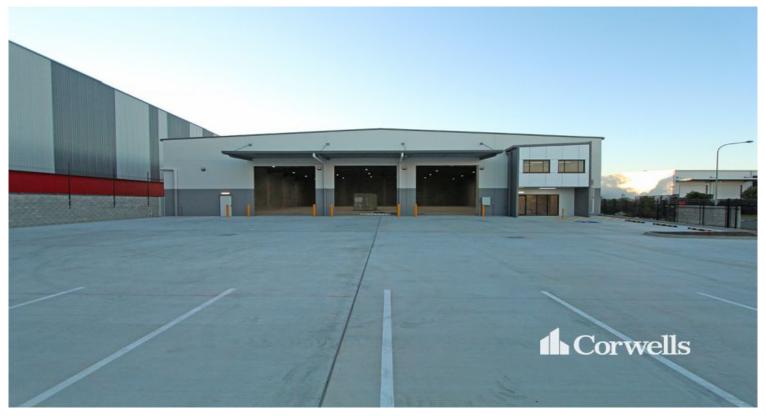

## For Sale/Lease

19-21 Ironstone Road, Berrinba

- 1,784sqm industrial building
- 1,635sqm of clearspan warehouse
- 149sqm of corporate office over two levels
- Multiple container height roller doors
- Ample onsite parking and set down areas
- Minimum 7.5m internal height
- Minutes to the Logan Motorway
- Secure today as these will not last
- Contact the Marketing Agent to discuss today