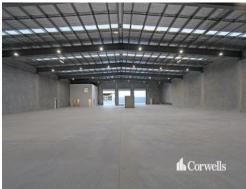

## For Sale/Lease

19-21 Ironstone Road, Berrinba

- 1,784sqm industrial building
- 1,635sqm of clearspan warehouse
- 149sqm of corporate office over two levels
- Multiple container height roller doors
- Ample onsite parking and set down areas
- Minimum 7.5m internal height
- Minutes to the Logan Motorway
- Secure today as these will not last
- Contact the Marketing Agent to discuss today