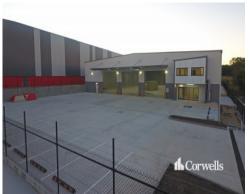

## For Sale/Lease

19-21 Ironstone Road, Berrinba

- 1,784sqm industrial building
- 1,635sqm of clearspan warehouse
- 149sqm of corporate office over two levels
- Multiple container height roller doors
- Ample onsite parking and set down areas
- Minimum 7.5m internal height
- Minutes to the Logan Motorway
- Secure today as these will not last
- Contact the Marketing Agent to discuss today