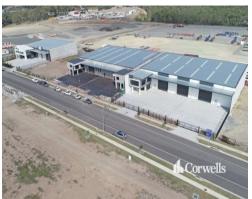

## New 1,680.4sqm\* Warehouse and Office

## 13 Blue Rock Drive Yatala QLD 4207

## For Lease

- 1,680.4sqm\* warehouse and office
- 1,362.5sqm\* clearspan warehouse with 10m maximum height
- Office over two levels with amenities incl. shower
- Suitable area for showroom or multiple offices on ground floor
- First floor features carpet and ducted air-conditioning
- Kitchens and lunch rooms on both levels
- Three 6m x 6m roller doors, wash bay area and 3 phase power
- Dual driveways allowing easy access for large articulated vehicles
- Call Exclusive Agent Corwells to discuss your requirements