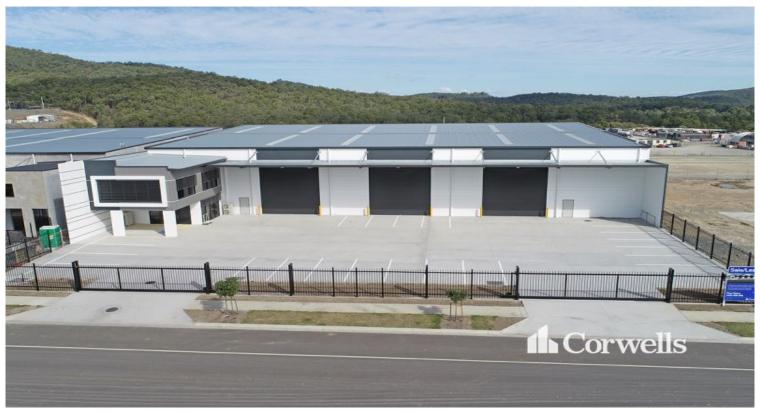

## New 1,680.4sqm\* Warehouse and Office

## 13 Blue Rock Drive Yatala QLD 4207

## For Lease

- 1,680.4sqm\* warehouse and office
- 1,362.5sqm\* clearspan warehouse with 10m maximum height
- Office over two levels with amenities incl. shower
- Suitable area for showroom or multiple offices on ground floor
- First floor features carpet and ducted air-conditioning
- Kitchens and lunch rooms on both levels
- Three 6m x 6m roller doors, wash bay area and 3 phase power
- Dual driveways allowing easy access for large articulated vehicles
- Call Exclusive Agent Corwells to discuss your requirements