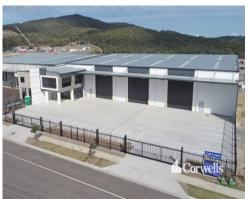

## New 1,680.4sqm\* Warehouse and Office

## 13 Blue Rock Drive Yatala QLD 4207

## For Lease

- 1,680.4sqm\* warehouse and office
- 1,362.5sqm\* clearspan warehouse with 10m maximum height
- Office over two levels with amenities incl. shower
- Suitable area for showroom or multiple offices on ground floor
- First floor features carpet and ducted air-conditioning
- Kitchens and lunch rooms on both levels
- Three 6m x 6m roller doors, wash bay area and 3 phase power
- Dual driveways allowing easy access for large articulated vehicles
- Call Exclusive Agent Corwells to discuss your requirements