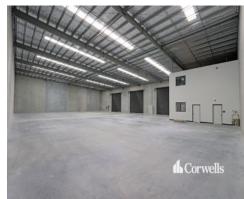

## New 1,680.4sqm\* Warehouse and Office

## 13 Blue Rock Drive Yatala QLD 4207

## For Lease

- 1,680.4sqm\* warehouse and office
- 1,362.5sqm\* clearspan warehouse with 10m maximum height
- Office over two levels with amenities incl. shower
- Suitable area for showroom or multiple offices on ground floor
- First floor features carpet and ducted air-conditioning
- Kitchens and lunch rooms on both levels
- Three 6m x 6m roller doors, wash bay area and 3 phase power
- Dual driveways allowing easy access for large articulated vehicles
- Call Exclusive Agent Corwells to discuss your requirements