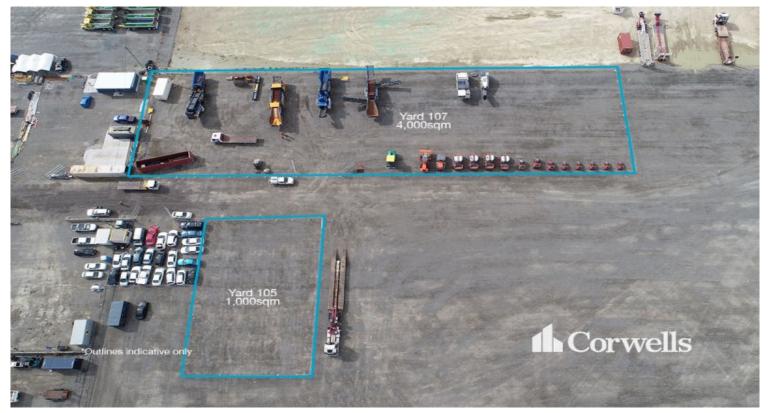

## **4,000sqm\* Hardstand Yard in Empire Industrial Estate**

107 Stephens Way Yatala QLD 4207

## For Lease

- Yard 107 available: 4,000sqm\*
- Yard is fully fenced with gravel road base
- Estate has a combination of bitumen and unsealed roads
- Water and power can be made available on any site
- 23m wide internal roads for heavy vehicle articulation
- Yards are flood free and ready for storage
- Various options to suit all requirements
- Contact Exclusive Agent Paul Bates for availability

Property ID: 1P6320
Suburb: Yatala
Property Type: Development
Land Size: 4000 sqm

**Paul Bates** 0423 699 966

10/61 Cuthbert Drive, Yatala QLD 4207 www.corwells.com.au 07 3056 0588