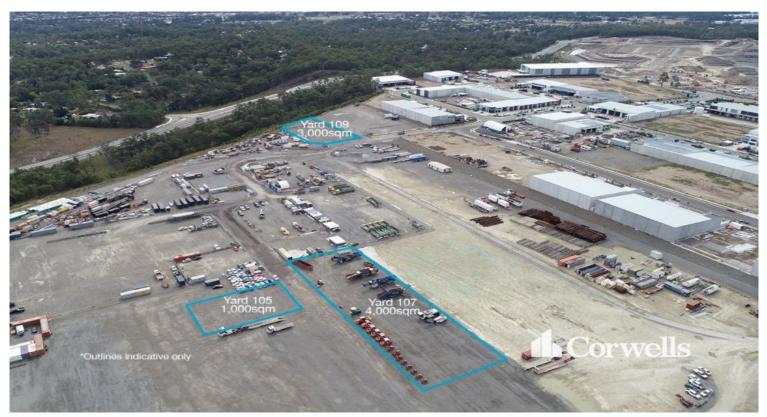

## 3,000sqm\* Hardstand Yard in Empire Industrial Estate

## For Lease

- Yard 109 available: 3,000sqm\*
- Yard is fully fenced with gravel road base
- Estate has a combination of bitumen and unsealed roads
- Water and power can be made available on any site
- 23m wide internal roads for heavy vehicle articulation
- Yards are flood free and ready for storage
- Various options to suit all requirements
- Contact Exclusive Agent Paul Bates for availability