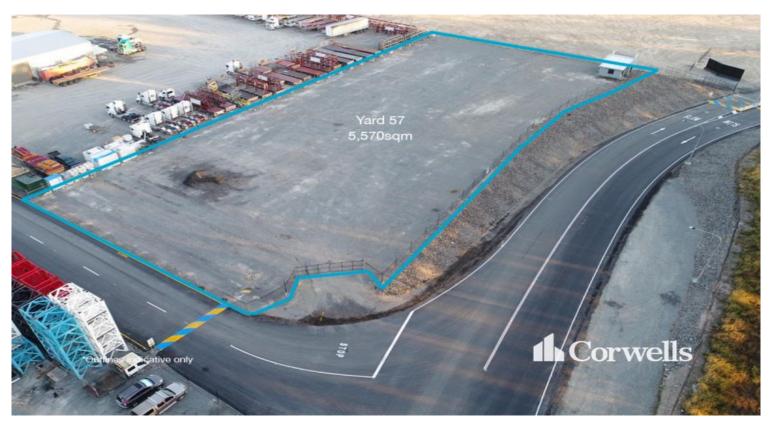

## Large 5,570sqm\* Hardstand Yard in Empire Industrial Estate

## For Lease

- Yard 57 available: 5,570sqm\*
- Yard is fully fenced with gravel road base
- Estate has a combination of bitumen and unsealed roads
- Water and power can be made available on any site
- 23m wide internal roads for heavy vehicle articulation
- Yards are flood free and ready for storage
- Various options to suit all requirements
- Contact Exclusive Agent Paul Bates for availability