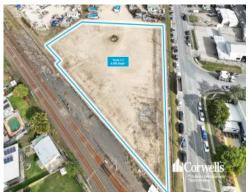

Yards 1 -3 - 4,066.6sqm\* - Available Now

Yard 4 - LEASED

Yard 5A - LEASED

Yard 5B - LEASED

Yards 6-7 - LEASED

Yard 8 - LEASED

Yard 9A - LEASED

Yard 9B - LEASED