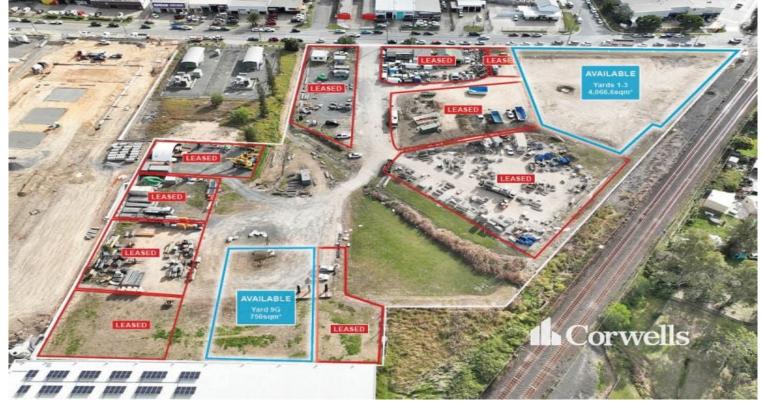

Yards 1 -3 - 4,066.6sqm\* - Available Now

Yard 4 - LEASED

Yard 5A - LEASED

Yard 5B - LEASED

Yards 6-7 - LEASED

Yard 8 - LEASED

Yard 9A - LEASED

Yard 9B - LEASED

Yard 9C - LEASED

Yard 9D - LEASED

Yard 9H - LEASED

Yard 9G - 750sqm\* - Available Now

PRICE GUIDE: Price on Application

Property ID: 1P6341
Suburb: Beenleigh
Property Type: Development
Land Size: 1555.1 sqm