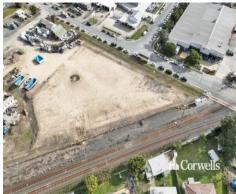

Yard 9C - LEASED

Yard 9D - LEASED

Yard 9H - LEASED

Yard 9G - 750sqm\* - Available Now

PRICE GUIDE: Price on Application

Property ID: 1P6341
Suburb: Beenleigh
Property Type: Development
Land Size: 1555.1 sqm