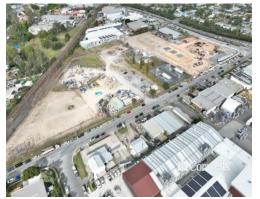

Yard 9C - LEASED

Yard 9D - LEASED

Yard 9H - LEASED

Yard 9G - 750sqm\* - Available Now

PRICE GUIDE: Price on Application

Property ID: 1P6341
Suburb: Beenleigh
Property Type: Development
Land Size: 1555.1 sqm