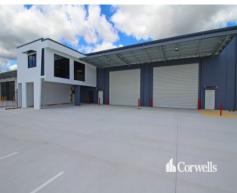

## For Lease

- 2,265sqm total building area
- Incl. 1,873sqm warehouse area
- Incl. 130sqm ground floor office & amenities over two locations (65sqm each)  $\,$
- Incl. 262sqm first floor office & amenities over two locations (131sqm each)  $\,$
- Warehouse accessed via four front roller doors
- Fenced and gated concrete hardstand to front of site
- 30 onsite carparks including six covered
- Zoned Medium Impact Industry
- Contact Exclusive Agent Corwells Commercial Property to inspect