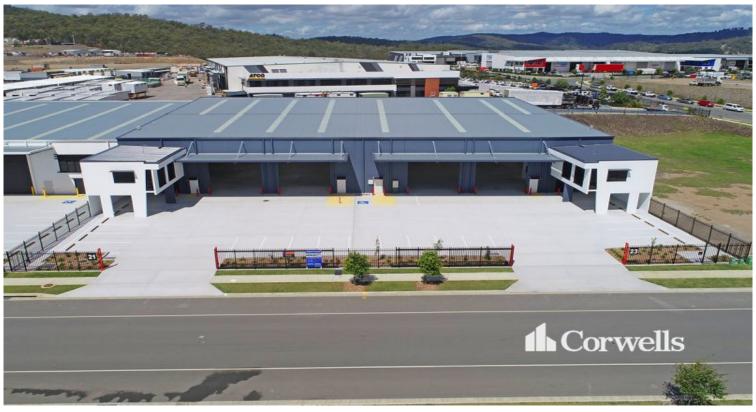

## 2,265sqm Industrial Facility

## 21-23 Tonka Street Yatala QLD 4207

## For Lease

- 2,265sqm total building area
- Incl. 1,873sqm warehouse area
- Incl. 130sqm ground floor office & amenities over two locations (65sqm each)  $\,$
- Incl. 262sqm first floor office & amenities over two locations (131sqm each)  $\,$
- Warehouse accessed via four front roller doors
- Fenced and gated concrete hardstand to front of site
- 30 onsite carparks including six covered
- Zoned Medium Impact Industry
- Contact Exclusive Agent Corwells Commercial Property to inspect