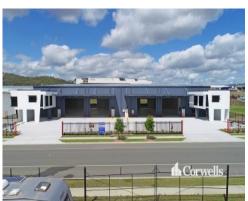

## 2,265sqm Industrial Facility

## 21-23 Tonka Street Yatala QLD 4207

## For Lease

- 2,265sqm total building area
- Incl. 1,873sqm warehouse area
- Incl. 130sqm ground floor office & amenities over two locations (65sqm each)  $\,$
- Incl. 262sqm first floor office & amenities over two locations (131sqm each)  $\,$
- Warehouse accessed via four front roller doors
- Fenced and gated concrete hardstand to front of site
- 30 onsite carparks including six covered
- Zoned Medium Impact Industry
- Contact Exclusive Agent Corwells Commercial Property to inspect