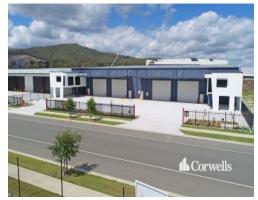

## 2,265sqm Industrial Facility

## 21-23 Tonka Street Yatala QLD 4207

## For Lease

- 2,265sqm total building area
- Incl. 1,873sqm warehouse area
- Incl. 130sqm ground floor office & amenities over two locations (65sqm each)  $\,$
- Incl. 262sqm first floor office & amenities over two locations (131sqm each)  $\,$
- Warehouse accessed via four front roller doors
- Fenced and gated concrete hardstand to front of site
- 30 onsite carparks including six covered
- Zoned Medium Impact Industry
- Contact Exclusive Agent Corwells Commercial Property to inspect