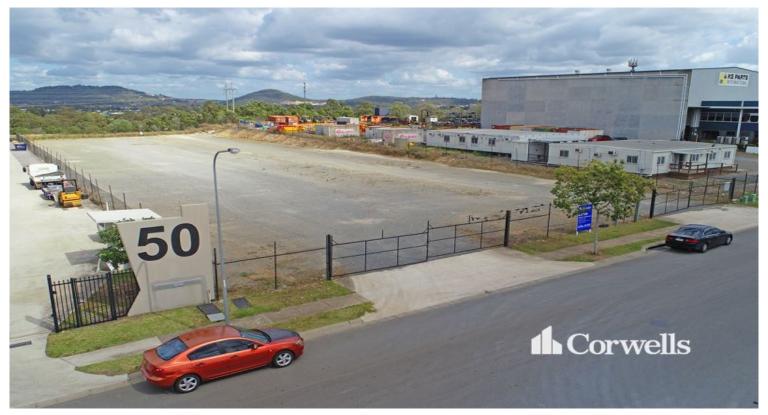

## 4,695sqm Hardstand Yard

## For Lease

- Hardstand yard in elevated flood free estate
- Dual concrete driveways
- Benched compacted road base surface
- Fully fenced with power and water available
- Vacant and ready to occupy now

This unique opportunity is situated in the heart of the Yatala Enterprise Area. Ideally located between the two largest consumer markets of Brisbane and the Gold Coast with direct access from the M1 via Exit 38 and Exit 41 in both north and south directions.