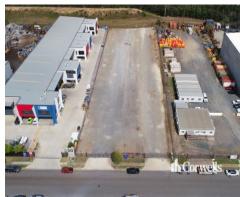

## 4,695sqm Hardstand Yard

## For Lease

- Hardstand yard in elevated flood free estate
- Dual concrete driveways
- Benched compacted road base surface
- Fully fenced with power and water available
- Vacant and ready to occupy now