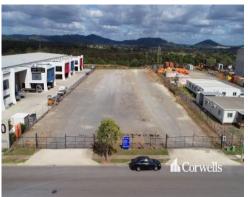

## 4,695sqm Hardstand Yard

## For Lease

- Hardstand yard in elevated flood free estate
- Dual concrete driveways
- Benched compacted road base surface
- Fully fenced with power and water available
- Vacant and ready to occupy now