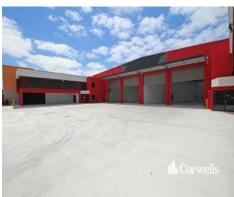

## **New 3,155sqm Industrial Facility**

## 20 Technology Drive Arundel QLD 4214

## For Sale/Lease

- 3,155sqm of total building area
- Incl. 2,807sqm ground floor warehouse and offices
- Incl. 348sqm of first floor mezzanine office / storage
- Offices positioned on either side of the warehouse  $% \left( 1\right) =\left( 1\right) \left( 1\right)$
- Warehouse accessed via 4 electric roller doors
- Rear roller doors for ventilation
- Can be split into two tenancies (if required)
- Currently Leased to early 2022\*
- Contact Corwells Commercial Property to discuss your requirements