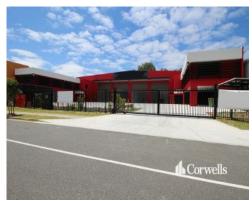

## **New 3,155sqm Industrial Facility**

## 20 Technology Drive Arundel QLD 4214

## For Sale/Lease

- 3,155sqm of total building area
- Incl. 2,807sqm ground floor warehouse and offices
- Incl. 348sqm of first floor mezzanine office / storage
- Offices positioned on either side of the warehouse  $% \left( 1\right) =\left( 1\right) \left( 1\right)$
- Warehouse accessed via 4 electric roller doors
- Rear roller doors for ventilation
- Can be split into two tenancies (if required)
- Currently Leased to early 2022\*
- Contact Corwells Commercial Property to discuss your requirements