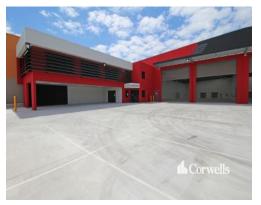

## **New 3,155sqm Industrial Facility**

## 20 Technology Drive Arundel QLD 4214

## For Sale/Lease

- 3,155sqm of total building area
- Incl. 2,807sqm ground floor warehouse and offices
- Incl. 348sqm of first floor mezzanine office / storage
- Offices positioned on either side of the warehouse  $% \left( 1\right) =\left( 1\right) \left( 1\right)$
- Warehouse accessed via 4 electric roller doors
- Rear roller doors for ventilation
- Can be split into two tenancies (if required)
- Currently Leased to early 2022\*
- Contact Corwells Commercial Property to discuss your requirements