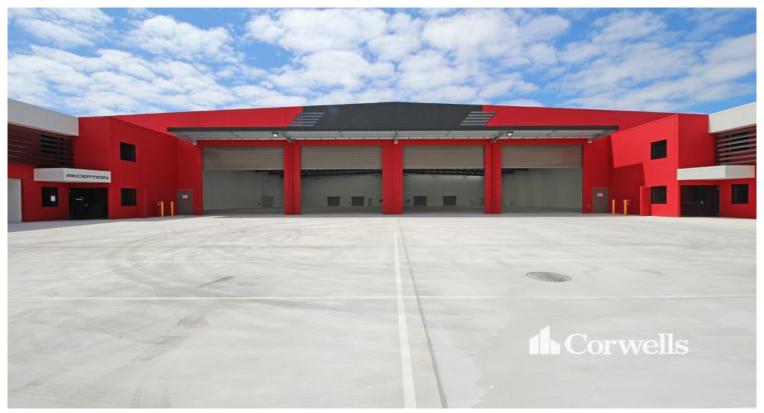

## **New 3,155sqm Industrial Facility**

## 20 Technology Drive Arundel QLD 4214

## For Sale/Lease

- 3,155sqm of total building area
- Incl. 2,807sqm ground floor warehouse and offices
- Incl. 348sqm of first floor mezzanine office / storage
- Offices positioned on either side of the warehouse  $% \left( 1\right) =\left( 1\right) \left( 1\right)$
- Warehouse accessed via 4 electric roller doors
- Rear roller doors for ventilation
- Can be split into two tenancies (if required)
- Currently Leased to early 2022\*
- Contact Corwells Commercial Property to discuss your requirements