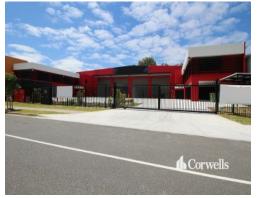

## For Lease

- New 1,595sqm industrial facility
- Incl. 1,425sqm ground floor warehouse and office
- Incl. 170sqm of first floor mezzanine office / storage
- Warehouse accessed via two front electric roller doors
- Rear roller doors for ventilation
- Onsite car parking and hardstand to front of building
- Neighbouring mirror image tenancy also available
- Contact Corwells Commercial Property to discuss your requirements
- Subject to Tenant relocating early 2022