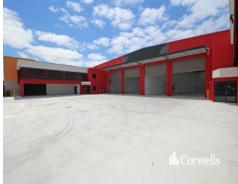

## For Lease

- New 1,595sqm industrial facility
- Incl. 1,425sqm ground floor warehouse and office
- Incl. 170sqm of first floor mezzanine office / storage
- Warehouse accessed via two front electric roller doors
- Rear roller doors for ventilation
- Onsite car parking and hardstand to front of building
- Neighbouring mirror image tenancy also available
- Contact Corwells Commercial Property to discuss your requirements
- Subject to Tenant relocating early 2022