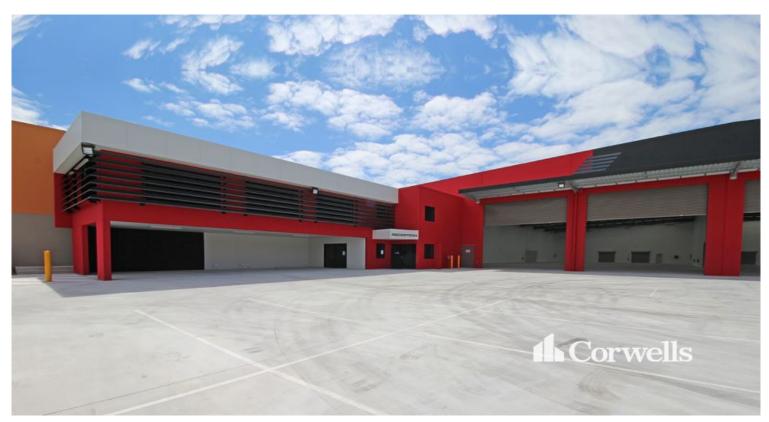

## 1,595sqm Industrial Facility

## 1/20 Technology Drive Arundel QLD 4214

## For Lease

- New 1,595sqm industrial facility
- Incl. 1,425sqm ground floor warehouse and office
- Incl. 170sqm of first floor mezzanine office / storage
- Warehouse accessed via two front electric roller doors
- Rear roller doors for ventilation
- Onsite car parking and hardstand to front of building
- Neighbouring mirror image tenancy also available
- Contact Corwells Commercial Property to discuss your requirements
- Subject to Tenant relocating early 2022