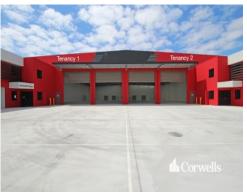

## For Lease

- New 1,595sqm industrial facility
- Incl. 1,425sqm ground floor warehouse and office
- Incl. 170sqm of first floor mezzanine office / storage
- Warehouse accessed via two front electric roller doors
- Rear roller doors for ventilation
- Onsite car parking and hardstand to front of building
- Neighbouring mirror image tenancy also available
- Contact Corwells Commercial Property to discuss your requirements
- Subject to Tenant relocating early 2022