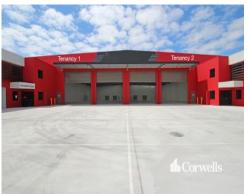

## For Lease

- New 1,560sqm industrial facility
- Incl. 1,382sqm ground floor warehouse and office
- Incl. 178sqm of first floor mezzanine office / storage
- Warehouse accessed via two front electric roller doors
- Rear roller doors for ventilation
- Onsite car parking and hardstand to front of building
- Neighbouring mirror image tenancy also available
- Contact Corwells Commercial Property to discuss your requirements
- Subject to Tenant relocating early 2022