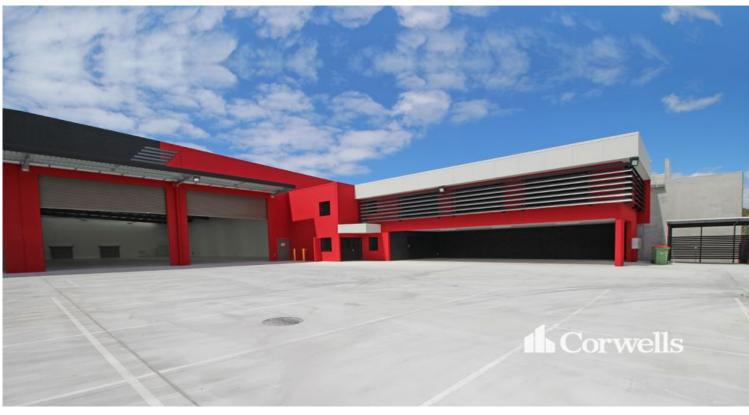

## 1,560sqm Industrial Facility

## 2/20 Technology Drive Arundel QLD 4214

## For Lease

- New 1,560sqm industrial facility
- Incl. 1,382sqm ground floor warehouse and office
- Incl. 178sqm of first floor mezzanine office / storage
- Warehouse accessed via two front electric roller doors
- Rear roller doors for ventilation
- Onsite car parking and hardstand to front of building
- Neighbouring mirror image tenancy also available
- Contact Corwells Commercial Property to discuss your requirements
- Subject to Tenant relocating early 2022