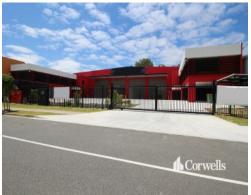

## For Lease

- New 1,560sqm industrial facility
- Incl. 1,382sqm ground floor warehouse and office
- Incl. 178sqm of first floor mezzanine office / storage
- Warehouse accessed via two front electric roller doors
- Rear roller doors for ventilation
- Onsite car parking and hardstand to front of building
- Neighbouring mirror image tenancy also available
- Contact Corwells Commercial Property to discuss your requirements
- Subject to Tenant relocating early 2022