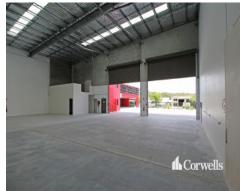

## For Lease

- New 1,560sqm industrial facility
- Incl. 1,382sqm ground floor warehouse and office
- Incl. 178sqm of first floor mezzanine office / storage
- Warehouse accessed via two front electric roller doors
- Rear roller doors for ventilation
- Onsite car parking and hardstand to front of building
- Neighbouring mirror image tenancy also available
- Contact Corwells Commercial Property to discuss your requirements
- Subject to Tenant relocating early 2022