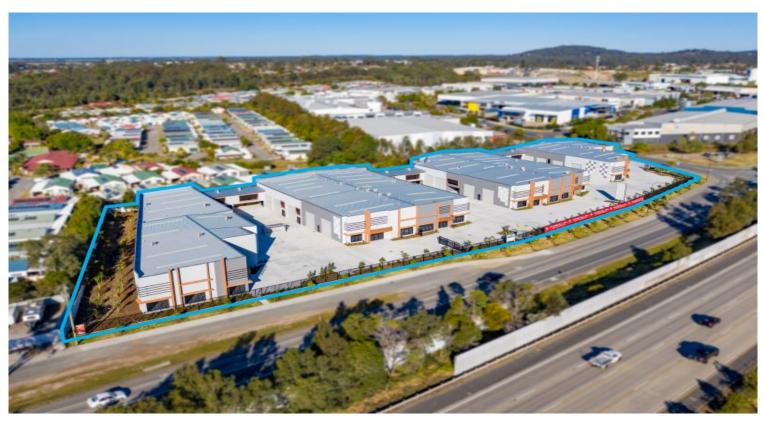

## For Sale

Corwells are proud to present to the market 214-224 Lahrs Road, Ormeau.

Positioned in the Yatala Enterprise Area, a key corridor between Brisbane and the Gold Coast, this modern complex is situated on a 1.37ha\* site comprising of 21 industrial units.

This well designed industrial park combines clearspan warehouse area and high quality office space to every unit and includes ample onsite and undercover parking bays.

214 -224 Lahrs Road, Ormeau offers investors the opportunity to purchase a development with a strong yield and high prospect for future capital growth.

- Total land area 1.37ha\*

- 21 architecturally designed units (ranging in size from 145sqm\* to 500sqm\*)