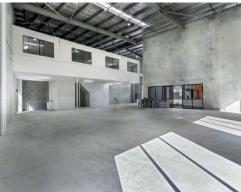

This well designed industrial park combines clearspan warehouse area and high quality office space to every unit and includes ample onsite and undercover parking bays.

214 -224 Lahrs Road, Ormeau offers investors the opportunity to purchase a development with a strong yield and high prospect for future capital growth.