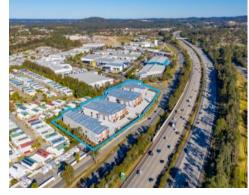

## For Sale

Corwells are proud to present to the market 214-224 Lahrs Road, Ormeau.

Positioned in the Yatala Enterprise Area, a key corridor between Brisbane and the Gold Coast, this modern complex is situated on a 1.37ha\* site comprising of 21 industrial units.

This well designed industrial park combines clearspan warehouse area and high quality office space to every unit and includes ample onsite and undercover parking bays.

214 -224 Lahrs Road, Ormeau offers investors the opportunity to purchase a development with a strong yield and high prospect for future capital growth.

- Total land area 1.37ha\*

- 21 architecturally designed units (ranging in size from 145sqm\* to 500sqm\*)