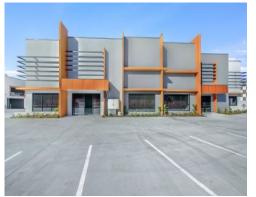

This well designed industrial park combines clearspan warehouse area and high quality office space to every unit and includes ample onsite and undercover parking bays.

214 -224 Lahrs Road, Ormeau offers investors the opportunity to purchase a development with a strong yield and high prospect for future capital growth.

This well designed complex provides all features that you would expect from a modern industrial complex.

This outstanding investment opportunity features the following:

- Nett annual income \$1,029,007.80\* after outgoings