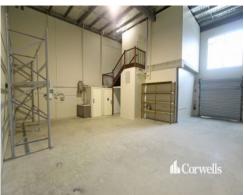

## For Lease

- 232sqm office/warehouse
- Air-conditioned office over two levels
- Great internal height
- Modern tilt panel construction
- Onsite parking and ample street parking
- Close to Brisbane Airport and Gateway Motorway
- Will suit wide range of users
- Present all offers today