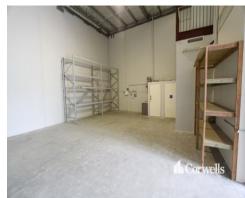

## For Lease

- 232sqm office/warehouse
- Air-conditioned office over two levels
- Great internal height
- Modern tilt panel construction
- Onsite parking and ample street parking
- Close to Brisbane Airport and Gateway Motorway
- Will suit wide range of users
- Present all offers today