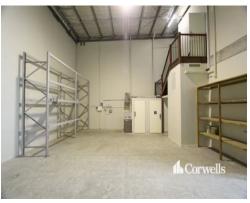

## For Lease

- 232sqm office/warehouse
- Air-conditioned office over two levels
- Great internal height
- Modern tilt panel construction
- Onsite parking and ample street parking
- Close to Brisbane Airport and Gateway Motorway
- Will suit wide range of users
- Present all offers today