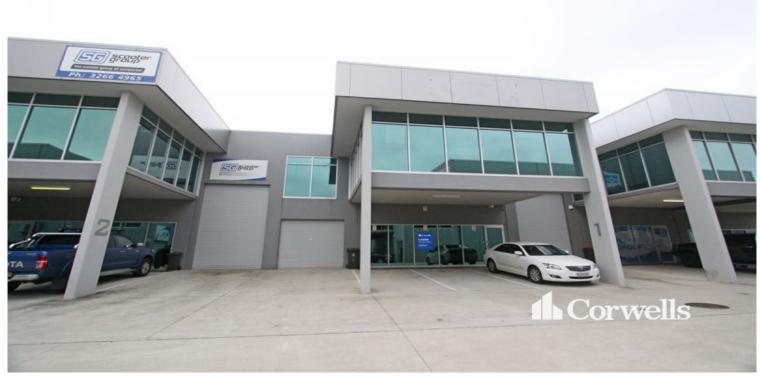

## Modern Corporate Look

## 1/10 Depot Street Banyo QLD 4014

## For Lease

- 232sqm office/warehouse
- Air-conditioned office over two levels
- Great internal height
- Modern tilt panel construction
- Onsite parking and ample street parking
- Close to Brisbane Airport and Gateway Motorway
- Will suit wide range of users
- Present all offers today