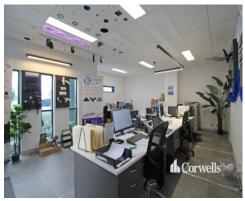

## For Sale

Seller looking to lease back property for short term (up to 12 months)

- 786sqm of total building area
- Incl. 623.6sqm of high internal clearance clearspan warehouse
- Incl. 84.3sqm of ground floor reception and office
- Incl. 78.1sqm of air-conditioned first floor office
- Three container height roller doors
- Two street frontages allowing signage exposure
- Building designed to cater for gantry crane
- Upgraded power supply to unit
- Ample hardstand area with parking and AV loading bay
- Located 2.5kms\* from the M1 Motorway and Westfield Shopping Centre