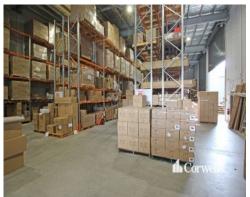

## For Sale

Seller looking to lease back property for short term (up to 12 months)

- 786sqm of total building area
- Incl. 623.6sqm of high internal clearance clearspan warehouse
- Incl. 84.3sqm of ground floor reception and office
- Incl. 78.1sqm of air-conditioned first floor office
- Three container height roller doors
- Two street frontages allowing signage exposure
- Building designed to cater for gantry crane
- Upgraded power supply to unit
- Ample hardstand area with parking and AV loading bay
- Located 2.5kms\* from the M1 Motorway and Westfield Shopping Centre