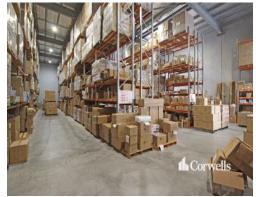

## For Sale

Seller looking to lease back property for short term (up to 12 months)

- 786sqm of total building area
- Incl. 623.6sqm of high internal clearance clearspan warehouse
- Incl. 84.3sqm of ground floor reception and office
- Incl. 78.1sqm of air-conditioned first floor office
- Three container height roller doors
- Two street frontages allowing signage exposure
- Building designed to cater for gantry crane
- Upgraded power supply to unit
- Ample hardstand area with parking and AV loading bay
- Located 2.5kms\* from the M1 Motorway and Westfield Shopping Centre