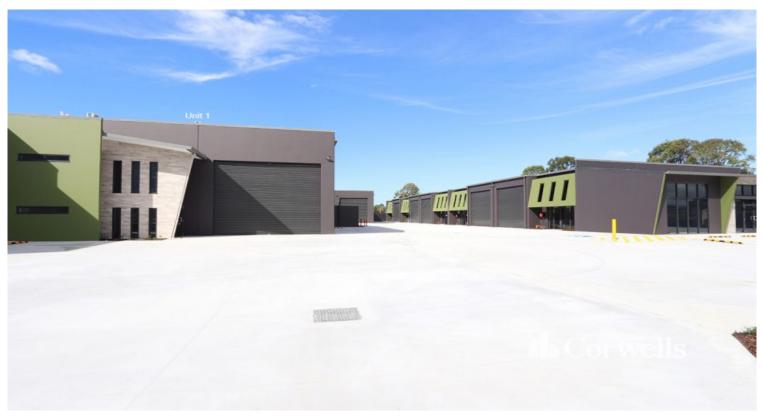

## High Quality Warehouse with Crane Provision - Invest or Occupy

1/19 Gateway Court Coomera QLD 4209

## For Sale

Seller looking to lease back property for short term (up to 12 months)

- 786sqm of total building area
- Incl. 623.6sqm of high internal clearance clearspan warehouse
- Incl. 84.3sqm of ground floor reception and office
- Incl. 78.1sqm of air-conditioned first floor office
- Three container height roller doors
- Two street frontages allowing signage exposure
- Building designed to cater for gantry crane
- Upgraded power supply to unit
- Ample hardstand area with parking and AV loading bay
- Located 2.5kms\* from the M1 Motorway and Westfield Shopping Centre