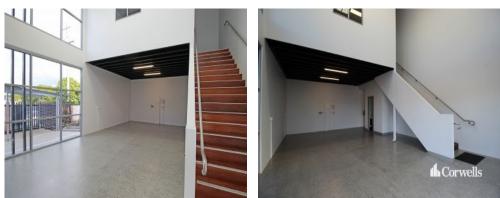

- Downsizing and need more storage? This is for you.

Don't pay exorbitant storage complex rental rates ? own your own City Cave!

Each unit benefits from 6.4m internal warehouse clearance, electric roller door, fully fitted out mezzanine with kitchenette, floor coverings and air-conditioning. The complex will feature 24/7 security access, full perimeter security fencing, remote controlled security gate and huge 7.9m driveway width.