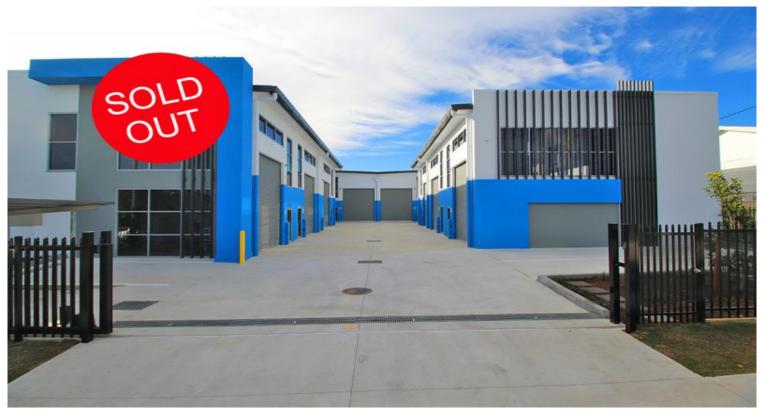

## For Sale

City Caves, Southport ? Work, Play, Store\*\*

Welcome to 'City Caves', the new "Man Cave" or "She Shed" concept designed for everyone!

- Securely store and tinker with your classic car, jet ski, boat, motorbike or caravan

- Downsizing and need more storage? This is for you.

Don't pay exorbitant storage complex rental rates ? own your own City Cave!

Each unit benefits from 6.4m internal warehouse clearance, electric roller door, fully fitted out mezzanine with kitchenette, floor coverings and air-conditioning. The complex will feature 24/7 security access, full perimeter security fencing, remote controlled security gate and huge 7.9m driveway width.

This brand new 10-unit self-storage development comprises of the following:

- Unit 1: 91sqm\* Sold
- Unit 2: 97sqm\* Sold - Unit 3: 97sqm\* Sold