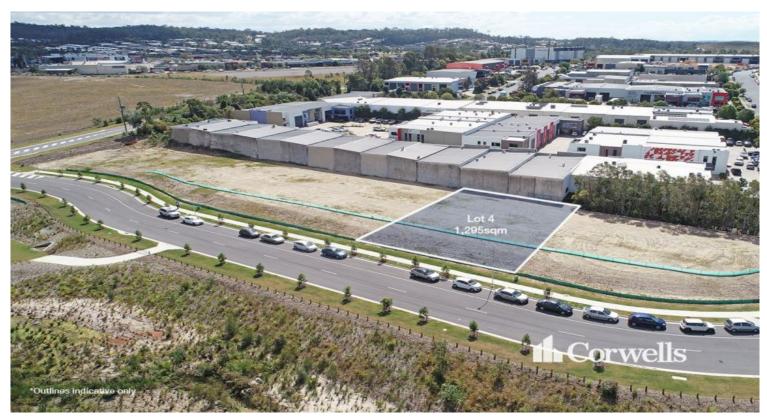

## 1,295sqm Lot - Ready to Build

## Lot 4 Dalton Street Upper Coomera QLD 4209

## For Sale

- 1,295sqm of total land area
- Ideal frontage to depth dimensions
- Compacted lot ready to build with services delivered
- Concept designs available for lot on request\*
- Minutes from the M1 Motorway and Westfield Shopping Centre