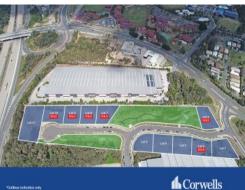

## For Sale

- 1,295sqm of total land area
- Ideal frontage to depth dimensions
- Compacted lot ready to build with services delivered
- Concept designs available for lot on request\*
- Minutes from the M1 Motorway and Westfield Shopping Centre