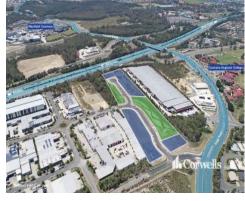

Strategically located in the growth corridor of Upper Coomera. Upper Coomera benefits from its central location between the Gold Coast and Brisbane CBD.

The fast growing residential demographic in the area and construction of substantial infrastructure has resulted in an increase in business activity. Westfield Coomera Shopping Centre as well as many local businesses and stores can be accessed within minutes.

Access on and off the M1 Pacific Motorway is via Exits 49 and 54 and located less than 3kms from the subject property.

This tightly held precinct has little industrial land left to develop resulting in positive future growth potential for properties within the area.