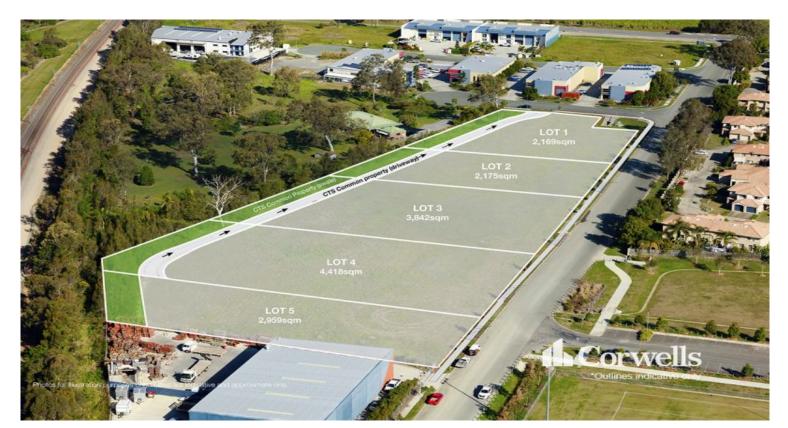

## For

- Sites from 2,169sqm to 4,418sqm

- May suit: low impact warehousing, manufacturing, repairs, service, technology and marine industry  $\ensuremath{\mathsf{uses}}^*$ 

- One of a kind lots with drive through capabilities
- Close proximity to Sanctuary Cove/Hope Island, Gold Coast City Marine
- Precinct and Coomera Town Centre
- Compacted and serviced, build ready lots
- Immediate M1 access in north and south directions
- Concept plans for Lot 1 and 4 available upon request