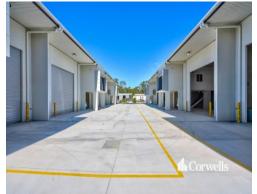

## For

- LEASED
- Each unit comprising clearspan warehouse and mezzanine office
- Sizes from 261.1sqm to 382.2sqm
- A 5m wide x 5m high roller door on each unit
- Units 1 & 6 benefit from 2x 5m wide x 5m high roller doors
- Units 3 & 4 have roller door access to rear yard area
- Separate amenities and kitchenette for individual units
- Amble on site parking, plus undercover parking
- Highest quality units in Logan Village
- Option to combine tenancies