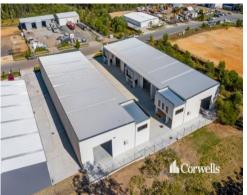

## **6 Brand New Industrial Units**

## For

- LEASED
- Each unit comprising clearspan warehouse and mezzanine office
- Sizes from 261.1sqm to 382.2sqm
- A 5m wide x 5m high roller door on each unit
- Units 1 & 6 benefit from 2x 5m wide x 5m high roller doors
- Units 3 & 4 have roller door access to rear yard area
- Separate amenities and kitchenette for individual units
- Amble on site parking, plus undercover parking
- Highest quality units in Logan Village
- Option to combine tenancies