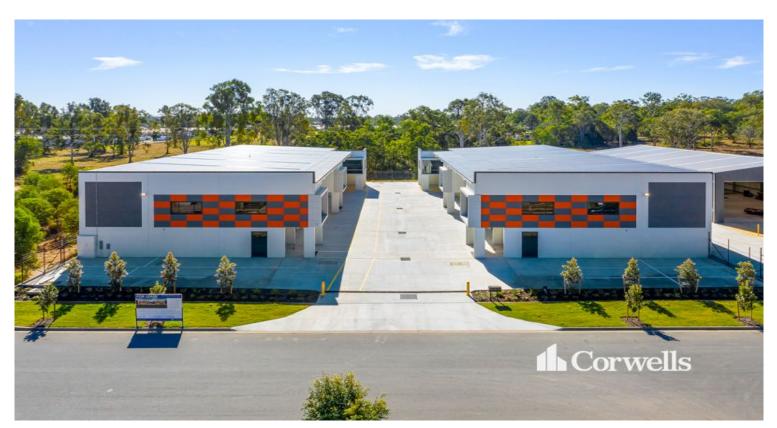

## **6 Brand New Industrial Units**

## T1-6, 10 Industrial Avenue Logan Village QLD 4207

## For

- LEASED
- Each unit comprising clearspan warehouse and mezzanine office
- Sizes from 261.1sqm to 382.2sqm
- A 5m wide x 5m high roller door on each unit
- Units 1 & 6 benefit from 2x 5m wide x 5m high roller doors
- Units 3 & 4 have roller door access to rear yard area
- Separate amenities and kitchenette for individual units
- Amble on site parking, plus undercover parking
- Highest quality units in Logan Village
- Option to combine tenancies

This new industrial park offers the following units:

- Tenancy 1: 382.2sqm
- Tenancy 2: 274.2sqm
- Tenancy 3: 261.1sqm
- Tenancy 4: 261.1sqm
- Tenancy 5: 274.2sqm Tenancy 6: 382.2sqm