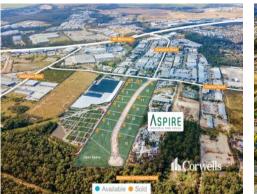

Aspire Industrial Park is located less than 1km off the Pacific Motorway at Yatala, halfway between Brisbane and the Gold Coast. Aspire is easily accessible via Computer Road which has direct access to the Pacific Motorway.

Aspire Industrial Park offers businesses and investors flexible options to accommodate their specific high impact industrial needs. Aspire is ideal for businesses expanding their operations requiring high impact zoned land.