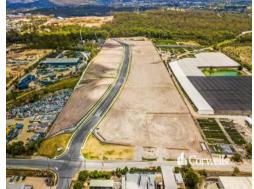

### For

- Each lot has individual building concept design/s
- Delivered benched with all services
- Elevated flood free estate, B-Double route approved with 23m internal road width\*\*
- High impact zoning may suit, but not limited to warehousing and manufacturing  $\ensuremath{\mathsf{uses}^{***}}$
- Unique estate zoning allowing for Waste/Recycling Centre, Heavy Manufacturing, Transport Depot and other uses\*\*\*
- Competitive land and building packages available

Aspire Industrial Park is located less than 1km off the Pacific Motorway at Yatala, halfway between Brisbane and the Gold Coast. Aspire is easily accessible via Computer Road which has direct access to the Pacific Motorway.