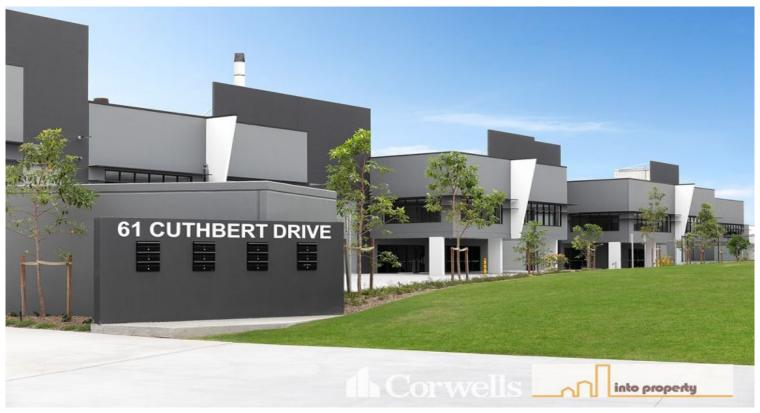

## New Industrial Complex - Unbeatable Exposure to the M1 Motorway

61 Cuthbert Drive Yatala QLD 4207

## For

M1 Business Park is Yatala's latest boutique industrial complex with unbeatable exposure to M1 Motorway in both north and south directions. The development has 11 industrial units.

M1 Business Park Yatala features include:

- 429sqm to 867sqm strata-titled units
- Impressive warehouses with corporate style office
- Abundant on-grade parking including undercover
- Elevated position with unobstructed M1 exposure
- Unbeatable location, never to be repeated
- Detailed information pack available upon request