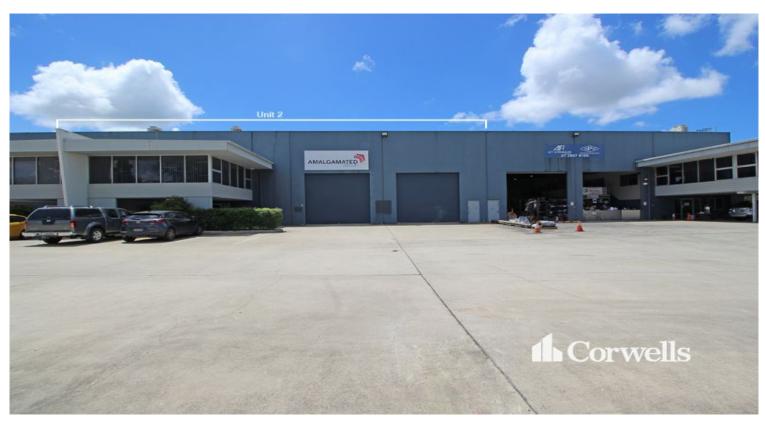

## For Sale

Introducing 2/93 Pearson Road, Yatala, a modern industrial unit in one of Gold Coast's best designed complexes.

- 850sqm of total building area
- Incl. 654sqm of clearspan warehouse area
- Incl. 119sqm of corporate air-conditioned first floor office
- Incl. 77sqm of ground floor reception/amenities
- 196sqm of rear yard accessed via dual container height roller doors
- Ample onsite car parks including two covered
- Functional complex catering for heavy vehicle articulation