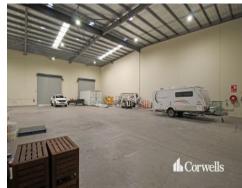

## For Sale

Introducing 2/93 Pearson Road, Yatala, a modern industrial unit in one of Gold Coast's best designed complexes.

- 850sqm of total building area
- Incl. 654sqm of clearspan warehouse area
- Incl. 119sqm of corporate air-conditioned first floor office
- Incl. 77sqm of ground floor reception/amenities
- 196sqm of rear yard accessed via dual container height roller doors
- Ample onsite car parks including two covered
- Functional complex catering for heavy vehicle articulation