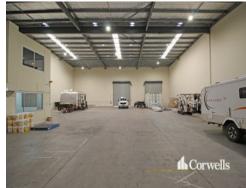

## For Sale

Introducing 2/93 Pearson Road, Yatala, a modern industrial unit in one of Gold Coast's best designed complexes.

- 850sqm of total building area
- Incl. 654sqm of clearspan warehouse area
- Incl. 119sqm of corporate air-conditioned first floor office
- Incl. 77sqm of ground floor reception/amenities
- 196sqm of rear yard accessed via dual container height roller doors
- Ample onsite car parks including two covered
- Functional complex catering for heavy vehicle articulation