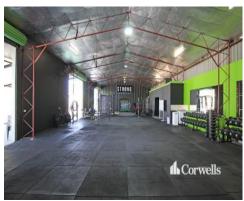

## For Sale/Lease

- Freehold commercial industrial premises
- Incl. 400sqm\* warehouse and mezzanine office
- Metal clad and brick construction
- Access to warehouse via multiple side and rear roller doors
- Concrete hardstand to the majority of the external yard
- Gravel hardstand/parking to the front of the building
- New toilet and shower facilities
- Located within a Mixed Use zoning
- Contact Luke Mullen for further information