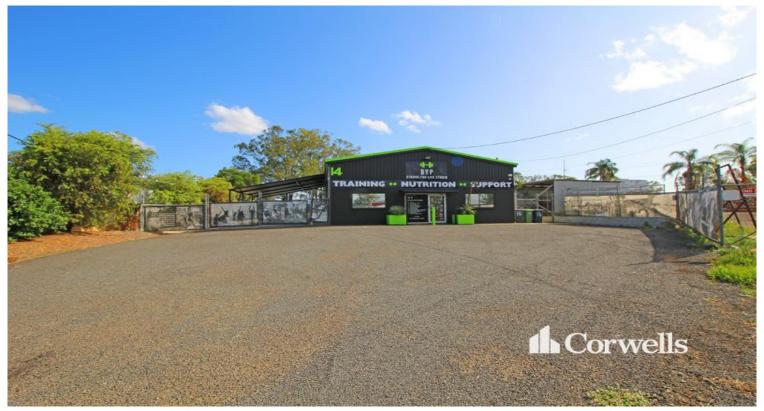

## 400sqm\* Freestanding Building

## For Sale/Lease

- Freehold commercial industrial premises
- Incl. 400sqm\* warehouse and mezzanine office
- Metal clad and brick construction
- Access to warehouse via multiple side and rear roller doors
- Concrete hardstand to the majority of the external yard
- Gravel hardstand/parking to the front of the building
- New toilet and shower facilities
- Located within a Mixed Use zoning
- Contact Luke Mullen for further information