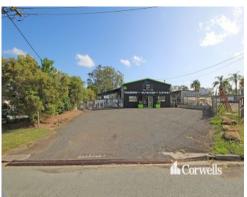

## 400sqm\* Freestanding Building

## For Sale/Lease

- Freehold commercial industrial premises
- Incl. 400sqm\* warehouse and mezzanine office
- Metal clad and brick construction
- Access to warehouse via multiple side and rear roller doors
- Concrete hardstand to the majority of the external yard
- Gravel hardstand/parking to the front of the building
- New toilet and shower facilities
- Located within a Mixed Use zoning
- Contact Luke Mullen for further information