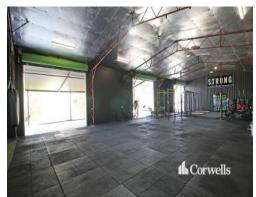

## For Sale/Lease

- Freehold commercial industrial premises
- Incl. 400sqm\* warehouse and mezzanine office
- Metal clad and brick construction
- Access to warehouse via multiple side and rear roller doors
- Concrete hardstand to the majority of the external yard
- Gravel hardstand/parking to the front of the building
- New toilet and shower facilities
- Located within a Mixed Use zoning
- Contact Luke Mullen for further information