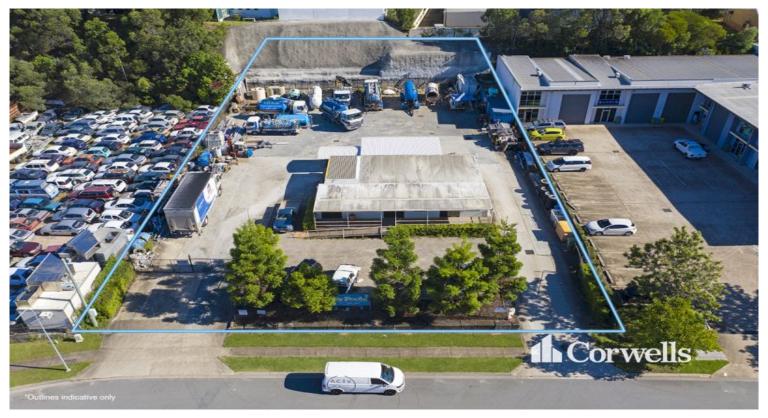

## For Sale

- 2,472sqm\* level site with services connected
- Fully fenced and gated
- Dual crossovers
- 100sqm\* demountable offices with verandah
- Amenities block including shower
- Large undercover area
- Quick access to the M1 Motorway
- Zoned Medium Impact Industry
- Available either as a fully cleared site or as is
- Rare opportunity phone for an inspection today