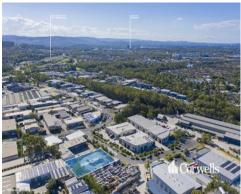

Burleigh Heads is a suburb on the Gold Coast. It's boundary extends as far north as Miami Headland, Miami, and as far south as Tallebudgera Creek, Palm Beach. To the west, is the township of West Burleigh, with its shopping mecca, and thriving industrial area.