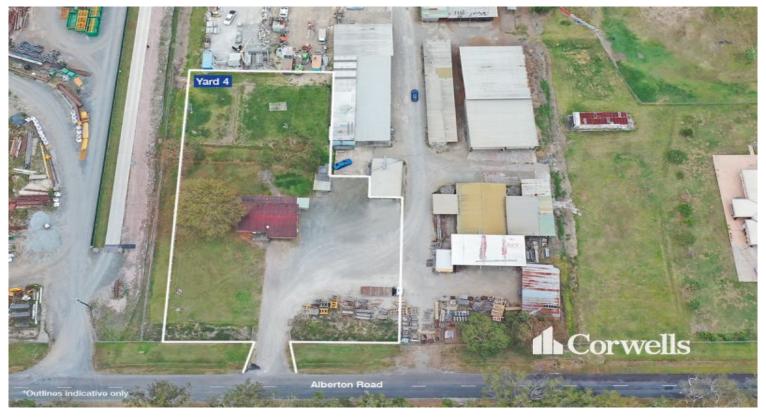

## Hardstand Yard with House/Office

## 4/41 Alberton Road Alberton QLD 4207

## For Lease

- 3,700sqm\* of crusher rock hardstand yard area
- Includes a residential house/office
- Tank water, power and amenities available
- Separate street entry
- Functional fenced yard
- Key positioning with fast access to the M1 Motorway

Alberton is located midway between Brisbane and the Gold Coast and has direct access to the M1/Pacific Highway via Exit 38. Alberton forms part of the Yatala Enterprise Area (YEA), which is the largest zoned industrial land area in the Gold Coast and is the citys leading industrial precinct.