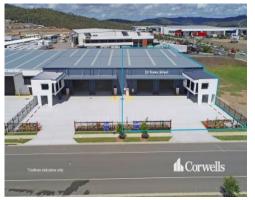

## 23 Tonka Street Yatala QLD 4207

## For Lease

Corwells are pleased to present 23 Tonka Street, Yatala to the market for Lease. This new industrial facility is finished to a high standard and is a must to inspect.

The property has the following features:

- 1,162sqm total building area
- Incl. 966sqm warehouse area
- Incl. 65sqm ground floor office and amenities
- Incl. 131sqm first floor office and amenities
- Warehouse accessed via two front roller doors
- Completed to a high standard with quality finishes
- Front hardstand can be fenced and gated for own use
- 15 onsite carparks including three covered
- Small concrete hardstand to rear of the building
- Zoned Medium Impact Industry
- Contact Exclusive Agent Corwells Commercial Property to inspect