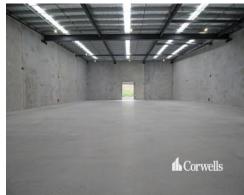

- 1,162sqm total building area
- Incl. 966sqm warehouse area
- Incl. 65sqm ground floor office and amenities
- Incl. 131sqm first floor office and amenities
- Warehouse accessed via two front roller doors
- Completed to a high standard with quality finishes
- Front hardstand can be fenced and gated for own use
- 15 onsite carparks including three covered
- Small concrete hardstand to rear of the building
- Zoned Medium Impact Industry
- Contact Exclusive Agent Corwells Commercial Property to inspect