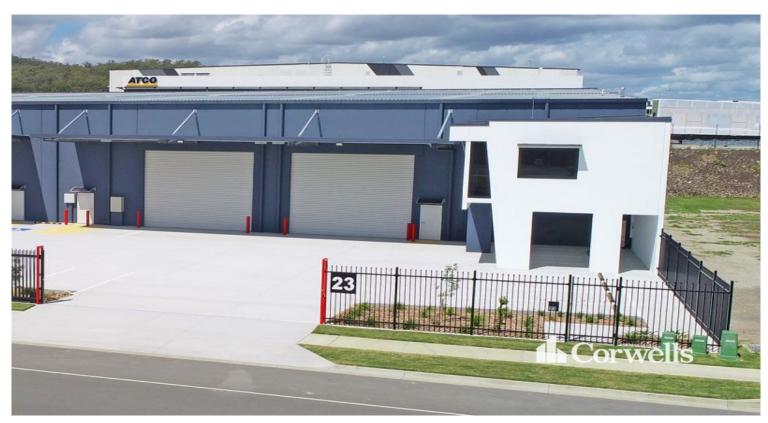

## 23 Tonka Street Yatala QLD 4207

## For Lease

Corwells are pleased to present 23 Tonka Street, Yatala to the market for Lease. This new industrial facility is finished to a high standard and is a must to inspect.

The property has the following features:

- 1,162sqm total building area
- Incl. 966sqm warehouse area
- Incl. 65sqm ground floor office and amenities
- Incl. 131sqm first floor office and amenities
- Warehouse accessed via two front roller doors
- Completed to a high standard with quality finishes
- Front hardstand can be fenced and gated for own use
- 15 onsite carparks including three covered
- Small concrete hardstand to rear of the building
- Zoned Medium Impact Industry
- Contact Exclusive Agent Corwells Commercial Property to inspect