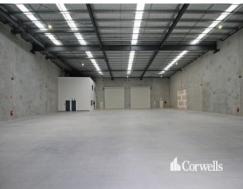

- 1,162sqm total building area
- Incl. 966sqm warehouse area
- Incl. 65sqm ground floor office and amenities
- Incl. 131sqm first floor office and amenities
- Warehouse accessed via two front roller doors
- Completed to a high standard with quality finishes
- Front hardstand can be fenced and gated for own use
- 15 onsite carparks including three covered
- Small concrete hardstand to rear of the building
- Zoned Medium Impact Industry
- Contact Exclusive Agent Corwells Commercial Property to inspect